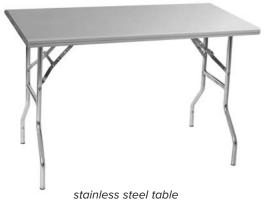

## **Short Form Specifications**

Top is 18 gauge type 430 stainless steel. Folding legs are heavy gauge painted mild steel. Locking dimples, a safety mechanism, insures legs are locked in place. Available with open base, with galvanized removable undershelf, or with stainless steel removable undershelf.

## **Desgin and Construction Features**

- 30% (784mm) height is perfect for caterers, food festivals, banquet halls or any venue where food is being served or displayed.
- •18 gauge type 430 stainless steel top.
- Folding legs constructed of heavy gauge painted mild steel
- Locking dimples, a safety mechanism, ensure legs are locked in place.
- Available with or without either a stainless steel or galvanized snap-on, removable undershelf.
- 24" or 30" (610 or 62mm) wide and available in 48", 60" and 72" (1219, 1524, and 1829mm) lengths.