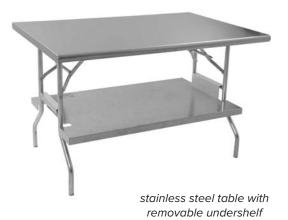

## **Short Form Specifications**

Top is 18 gauge type 430 stainless steel. Folding legs are heavy gauge painted mild steel. Locking dimples, a safety mechanism, insures legs are locked in place. Available with open base, with galvanized removable undershelf, or with stainless steel removable undershelf.

## **Desgin and Construction Features**

- 30% (784mm) height is perfect for caterers, food festivals, banquet halls or any venue where food is being served or displayed.
- •18 gauge type 430 stainless steel top.
- Folding legs constructed of heavy gauge painted mild steel
- Locking dimples, a safety mechanism, ensure legs are locked in place.
- Available with or without either a stainless steel or galvanized snap-on, removable undershelf.
- 24" or 30" (610 or 62mm) wide and available in 48", 60" and 72" (1219, 1524, and 1829mm) lengths.

(Note: table with undershelf shown)