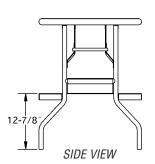

## **Desgin and Construction Features**

- 30% (784mm) height is perfect for caterers, food festivals, banquet halls or any venue where food is being served or displayed.
- •18 gauge type 430 stainless steel top.
- Folding legs constructed of heavy gauge painted mild steel
- Locking dimples, a safety mechanism, ensure legs are locked in place.
- Available with or without either a stainless steel or galvanized snap-on, removable undershelf.
- 24" or 30" (610 or 62mm) wide and available in 48", 60" and 72" (1219, 1524, and 1829mm) lengths.

(Note: table with undershelf shown)