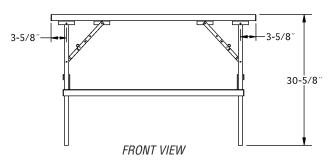

## **Desgin and Construction Features**

- 30% (784mm) height is perfect for caterers, food festivals, banquet halls or any venue where food is being served or displayed.
- •18 gauge type 430 stainless steel top.
- Folding legs constructed of heavy gauge painted mild steel
- Locking dimples, a safety mechanism, ensure legs are locked in place.
- Available with or without either a stainless steel or galvanized snap-on, removable undershelf.
- 24" or 30" (610 or 62mm) wide and available in 48", 60" and 72" (1219, 1524, and 1829mm) lengths.

(Note: table with undershelf shown)