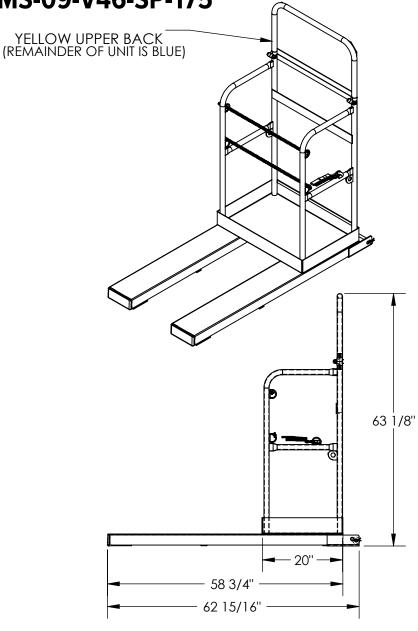

## STANDARD FEATURES

MODEL NUMBER IS SMS-09-V46-SP-175
OVERALL WIDTH IS 31 1/2"
USABLE WIDTH IS 30 3/16"
OVERALL LENGTH IS 62 15/16"
USABLE LENGTH IS 58 3/4"
OVERALL HEIGHT IS 63 1/8"
PLATFORM SIZE IS 30" X 20"
FORK POCKET CENTER IS 22 1/4"
EXPANDED METAL BACK HEIGHT IS 60"
TOUGH BAKED IN POWDER COATED ERGO BLUE FINISH FRAME AND YELLOW UPPER BACK
MAX CAPACITY IS 4000 LBS.
1,000 LBS BASKET CAPACITY

3,000 LBS PLATFORM CAPACITY

NEVER EXCEED LOAD CENTER RATING PER FORK TRUCK MANUFACTURER'S GUIDLINES.
DO NOT USE THIS FORK TRUCK ATTACHMENT IF LOAD WILL EXCEED FORK TRUCK MANUFACTURER'S LOAD CENTER RATING.