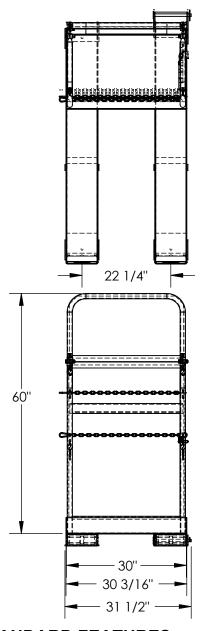

## STANDARD FEATURES

MODEL NUMBER IS SMS-09-V46-SP-175
OVERALL WIDTH IS 31 1/2"
USABLE WIDTH IS 30 3/16"
OVERALL LENGTH IS 62 15/16"
USABLE LENGTH IS 58 3/4"
OVERALL HEIGHT IS 63 1/8"
PLATFORM SIZE IS 30" X 20"
FORK POCKET CENTER IS 22 1/4"
EXPANDED METAL BACK HEIGHT IS 60"
TOUGH BAKED IN POWDER COATED ERGO BLUE FINISH FRAME AND YELLOW UPPER BACK
MAX CAPACITY IS 4000 LBS.
1,000 LBS BASKET CAPACITY

3,000 LBS PLATFORM CAPACITY

NEVER EXCEED LOAD CENTER RATING PER FORK TRUCK MANUFACTURER'S GUIDLINES.
DO NOT USE THIS FORK TRUCK ATTACHMENT IF LOAD WILL EXCEED FORK TRUCK MANUFACTURER'S LOAD CENTER RATING.