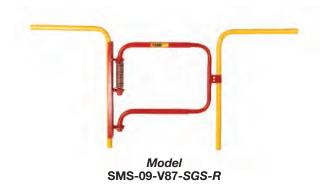

## Spring Loaded Gate - SMS-09-V87-SGS-R

## **Adjustable Spring Safety Gate**

- Adjustable width 22-1/2" to 36"
- Stainless steel torsion spring closes gate automatically
- Spring is tension-adjustable and reversible
- Powder coated red finish (except spring)
- Outside tubing 1.32" O.D. x 12 gauge wall
  Mounting channel is 2" x 1" with three mounting holes (hardware not included)
- Also available with easy mount clamping kits which requires no drilling

| Overall W x D x H | Model No.           | Includes                 | Wt. |
|-------------------|---------------------|--------------------------|-----|
| 24 x 3 x 24       | SMS-09-V87-SGS-R    | Gate Only                | 18  |
| 24 x 3 x 24       | SMS-09-V87-SGS-R-EM | Gate with Easy Mount Kit | 20  |