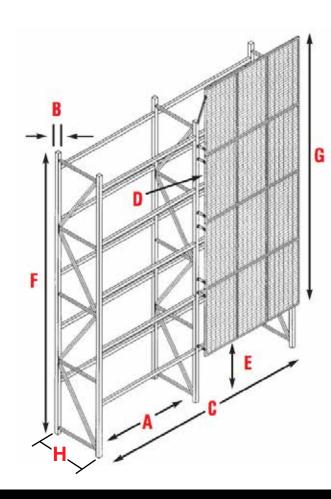

## Pallet Rack Enclosures are easy to order...

Please provide us with the following information and we will respond with a quote in no time - usually on the same day.

| A                      | Beam width between rack uprights                                               |  |  |  |
|------------------------|--------------------------------------------------------------------------------|--|--|--|
| В                      | Upright width                                                                  |  |  |  |
| С                      | Overall number of bays                                                         |  |  |  |
| D                      | Required offset dimension from upright to panel (to allow for pallet overhang) |  |  |  |
| Ε                      | Mounting height above floor (if not flush-to-floor)                            |  |  |  |
| F                      | Overall height of rack uprights                                                |  |  |  |
| G                      | Desired backing height                                                         |  |  |  |
| Н                      | Out to Out Rack Depth                                                          |  |  |  |
| Pallet Rack Enclosures |                                                                                |  |  |  |
|                        | Please include the following information:                                      |  |  |  |
|                        | Type of gate: □Hinged or □ Sliding                                             |  |  |  |
|                        | Number of end panels required                                                  |  |  |  |
|                        | Back Panels Required? □Yes □ No                                                |  |  |  |
|                        | If yes, offset dimension?                                                      |  |  |  |
|                        | Rack Manufacturer                                                              |  |  |  |
|                        | Model Number                                                                   |  |  |  |