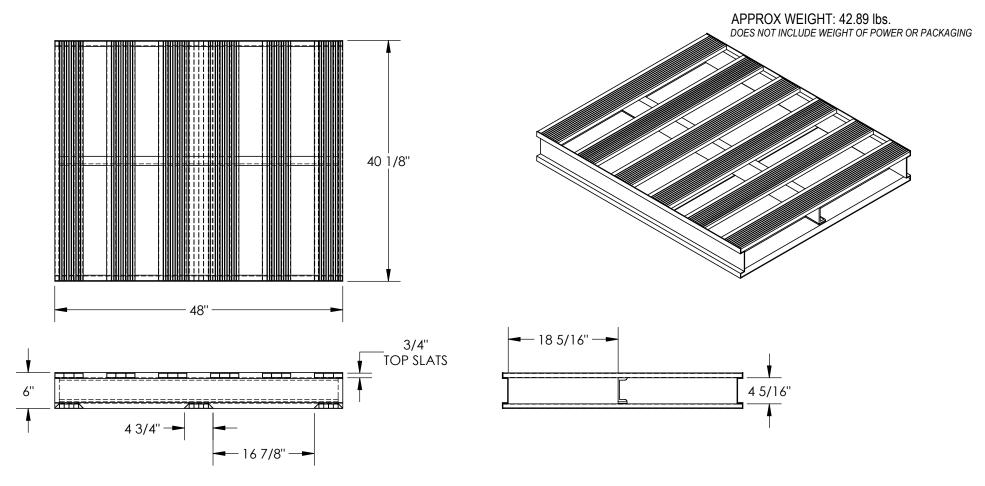

# Aluminum Pallets Technical Drawings SMS-09-V46-AP-4048

#### STANDARD FEATURES

OVERALL WIDTH IS 40 1/8"
OVERALL LENGTH IS 48"
OVERALL HEIGHT IS 6"
THICKNESS OF TOP SLAT IS 3/4"
FLOOR (STATIC) CAPACITY: 6,000 LBS
FORK (DYNAMIC) CAPACITY: 4,000 LBS
UNSUPPORTED PALLET RACK CAPACITY: 6,000 LBS
FORK OPENINGS: 18 5/16"W x 4 5/16"H