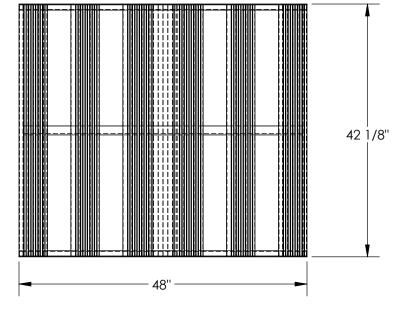

## SMS-09-V46-AP-4248

APPROX WEIGHT: 44.16 lbs. DOES NOT INCLUDE WEIGHT OF POWER OR PACKAGING

### STANDARD FEATURES

OVERALL WIDTH IS 42 1/8" **OVERALL LENGTH IS 48" OVERALL HEIGHT IS 6"** THICKNESS OF TOP SLAT IS 3/4"

FLOOR (STATIC) CAPACITY: 6,000 LBS FORK (DYNAMIC) CAPACITY: 4,000 LBS UNSUPPORTED PALLET RACK CAPACITY: 6,000 LBS

FORK OPENINGS: 19 5/16"W x 4 5/16"H