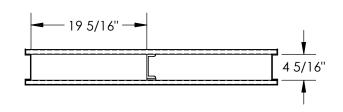

### STANDARD FEATURES

OVERALL WIDTH IS 42 1/8" **OVERALL LENGTH IS 48" OVERALL HEIGHT IS 6"** THICKNESS OF TOP SLAT IS 3/4"

FLOOR (STATIC) CAPACITY: 6,000 LBS FORK (DYNAMIC) CAPACITY: 4,000 LBS UNSUPPORTED PALLET RACK CAPACITY: 6,000 LBS

FORK OPENINGS: 19 5/16"W x 4 5/16"H