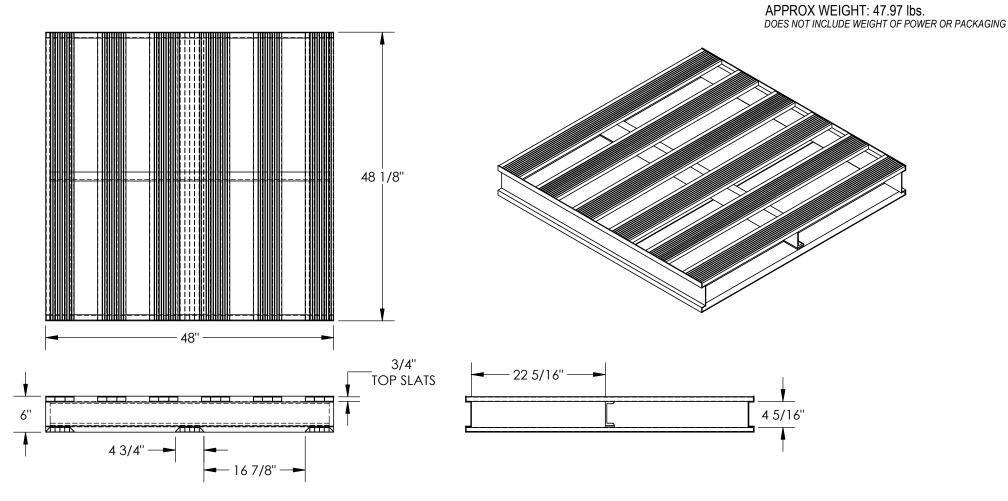

## SMS-09-V46-AP-4848

### STANDARD FEATURES

**OVERALL WIDTH IS 48 1/8" OVERALL LENGTH IS 48" OVERALL HEIGHT IS 6"** THICKNESS OF TOP SLAT IS 3/4" FLOOR (STATIC) CAPACITY: 6,000 LBS FORK (DYNAMIC) CAPACITY: 4,000 LBS UNSUPPORTED PALLET RACK CAPACITY: 6,000 LBS FORK OPENINGS: 22 5/16"W x 4 5/16"H