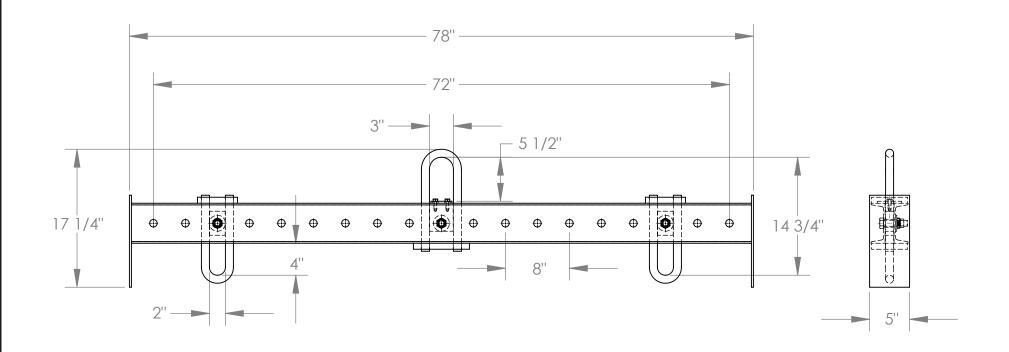

## STANDARD FEATURES

MODEL NUMBER IS SMS-09-V46-SBM-40 OVERALL WIDTH IS 5" OVERALL HEIGHT IS 17 1/4" OVERALL LENGTH IS 78" USABLE UPPER BAIL IS 3" x 5 1/2" USABLE LOWER BAIL IS 2" x 4" MINIMUM SPREAD IS 8" MAXIMUM SPREAD IS 72" CAPACITY IS 4,000 LBS