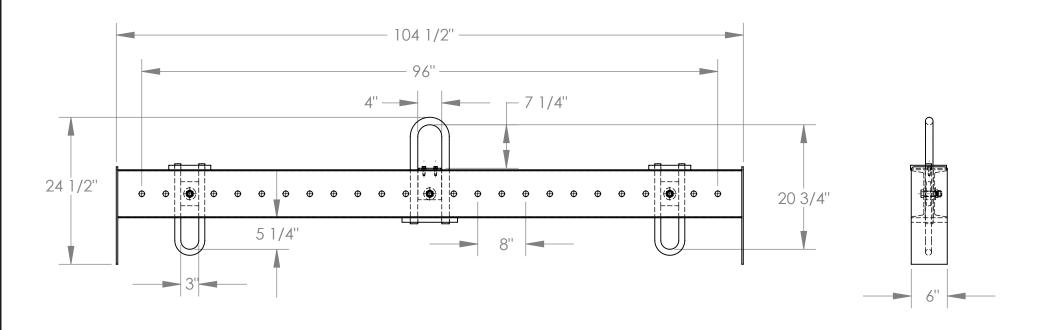

## STANDARD FEATURES

MODEL NUMBER IS SMS-09-V46-SBM-80 OVERALL WIDTH IS 6"
OVERALL HEIGHT IS 24 1/2"
OVERALL LENGTH IS 104 1/2"
USABLE UPPER BAIL IS 4" x 7 1/4"
USABLE LOWER BAIL IS 3" x 5 1/4"
MINIMUM SPREAD IS 8"
MAXIMUM SPREAD IS 96"
HEADROOM IS 20 3/4"
MAX CAPACITY IS 8,000 LBS