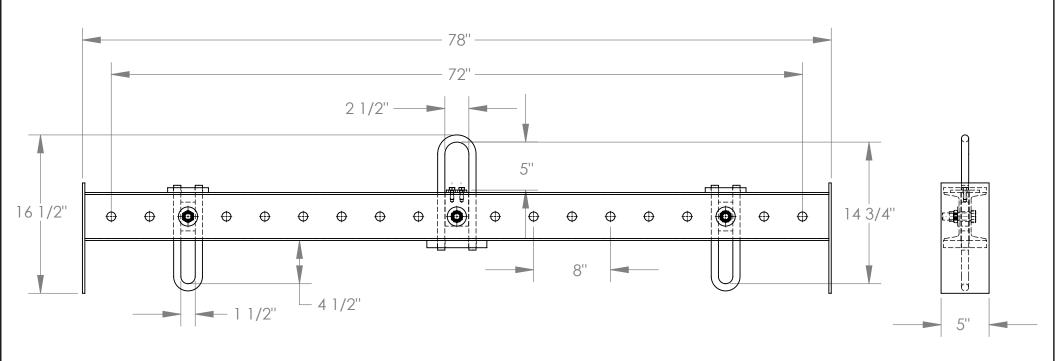

## STANDARD FEATURES

MODEL NUMBER IS SMS-09-V46-SBM-25 OVERALL WIDTH IS 5" OVERALL HEIGHT IS 16 1/2" OVERALL LENGTH IS 78" USABLE UPPER BAIL IS 2 1/2" x 5" USABLE LOWER BAIL IS 1 1/2" x 4 1/2" MINIMUM SPREAD IS 8" MAXIMUM SPREAD IS 72" HEADROOM IS 14 3/4" CAPACITY IS 2,500 LBS