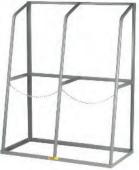

## **Wide Bay Vertical Bar Rack**

#### 1500 lbs. per Bay

- Bay width: 21-1/2" wide
- · Overall height: 60"
- Security chains and hooks
- Holes in base for mounting to floor

| Overall Size<br>D x W x H | Model No.              | Wt. |
|---------------------------|------------------------|-----|
| 24" x 48" x 60"           | SMS-08-V87-BR2-2448-60 | 68  |

Model SMS-08-V87-BR-2448-60

Model SMS-08-V87-BR2-2448-60