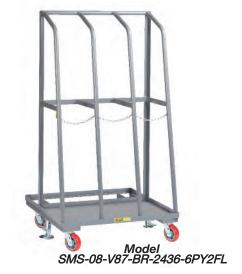

### **Mobile Vertical Bar Rack**

#### 500 lbs. per Bay

- Bays are 10-1/2" wide with security chains and hooks
- · Available in three, four, or five bay versions
- Four swivel casters with 2 floor locks
- 6" non-marking polyurethane wheels
- Max stock length: 96" H
- · Chains must be secured during transport
- Bav depth: 24" Bay width: 10-1/2" • Overall depth: 36" Overall height: 69"

| <b>3 Bays</b><br>36"W x 24"D |     | <b>4 Bays</b><br>48"W x 24"D |     | <b>5 Bays</b><br>60"W x 24"D |     |
|------------------------------|-----|------------------------------|-----|------------------------------|-----|
| Model No.                    | Wt. | Model No.                    | Wt. | Model No.                    | Wt. |
| SMS-08-V87-BR-2436-6PY2FL    | 114 | SMS-08-V87-BR-2448-6PY2FL    | 124 | SMS-08-V87-BR-2460-6PY2FL    | 135 |