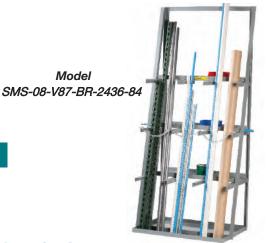

# **Vertical Bar Rack**

- 24"D x 36"W 12 gauge steel base
- Includes three trays 6", 9-1/2", and 13" deep
- Uprights are 1-1/2" angle
- Overall height: 84"
- Bays are 10" wide
- Includes security chains and hooks
- Holes in base for mounting to floor

| Overall<br>W x D x H | Model No.             | Wt. |
|----------------------|-----------------------|-----|
| 36" x 24" x 84"      | SMS-08-V87-BR-2436-84 | 120 |

Model