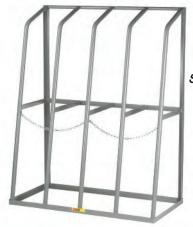

## **PIPE STORAGE RACK - SMS-08-V87-BR**

## **Vertical Bar Rack**

#### 1500 lbs. per Bay

- Bays are 10-1/2" wide with security chains and hooks
- Overall height: 60"
- · Available in three, four, or five bay versions
- Holes in base for mounting to floor

| <b>3 Bays</b><br>36"W x 24"D |     | <b>4 Bays</b><br>48"W x 24"D |     | <b>5 Bays</b><br>60"W x 24"D |     |
|------------------------------|-----|------------------------------|-----|------------------------------|-----|
| Model No.                    | Wt. | Model No.                    | Wt. | Model No.                    | Wt. |
| SMS-08-V87-BR-2436-60        | 77  | SMS-08-V87-BR-2448-60        | 87  | SMS-08-V87-BR-2460-60        | 98  |