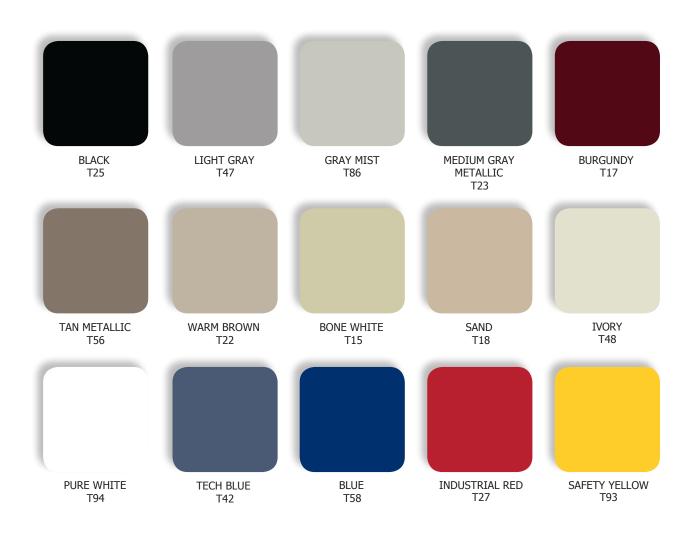

## Binder Shelving | Paint & Laminate Offerings | SMS-08-V25 STANDARD PAINT COLORS

We offer a lively palette of 15 colors with options to suit any environment. All steel components of our products are finished with the highest quality electrostatic powder coat paint to produce an attractive, durable finish. We use only the most advanced painting technologies that are EPA tested and approved, and all powder coat paint is solvent-free and environmentally sound.

The paint samples shown are for representation purposes only and are not a true match. Contact our Customer Service Department if actual samples are required.