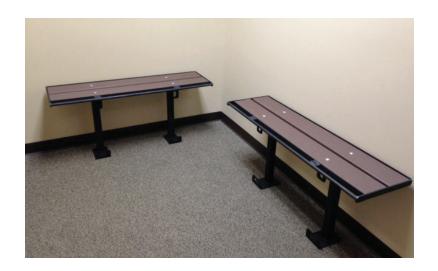

### Looking for a better way to secure prisoners? Shoplifters?

Developed with a retired New Jersey Police Lieutenant, Bluff Prisoner Restraint Benches are manufactured in the USA of all-welded steel and high-density recycled plastic. The easy-to-clean and install Bluff Prisoner Bench provides security for your institution with a durable restraint for your detainees.

#### **Features**

- Sturdy manufactured of all-welded steel
- Secure bolt to the floor with provided hardware
- Easy to Restrain restraint bar stretches to the length of the bench
- Easy to clean Slats and frame can be easily wiped or rinsed
- Customizable color, back, length, bench size options
- Easy to assemble Bolt together design with all mounting hardware included
- Long lasting frame and slats manufactured to withstand years of use

#### **Specifications**

- All-welded powder coated black steel frame
- High-density polyethylene plastic lumber slats available in 7 color options (powder-coated, allsteel design available)
- 3-8 ft standard sizes available
- Standard and ADA widths
- Back, no-back, and double sided designs
- Made in the USA
- Quality handcuff restraints included with each bench