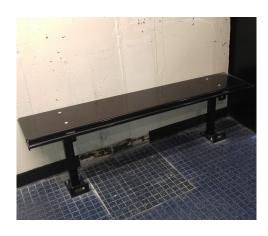

# Prisoner Restraint Bench Specification Sheet SMS-07-V53-PB

### Looking for a better way to secure prisoners? Shoplifters?

Developed with a retired New Jersey Police Lieutenant, Bluff Prisoner Restraint Benches are manufactured in the USA of all-welded steel and high-density recycled plastic. The easy-to-clean and install Bluff Prisoner Bench provides security for your institution with a durable restraint for your detainees.

#### **Features**

- Sturdy manufactured of all-welded steel
- Secure bolt to the floor with provided hardware
- Easy to Restrain restraint bar stretches to the length of the bench
- Easy to clean Slats and frame can be easily wiped or rinsed
- Customizable color, back, length, bench size options
- Easy to assemble Bolt together design with all mounting hardware included
- Long lasting frame and slats manufactured to withstand years of use

#### **Specifications**

- All-welded powder coated black steel frame
- High-density polyethylene plastic lumber slats available in 7 color options (powder-coated, allsteel design available)
- 3-8 ft standard sizes available
- Standard and ADA widths
- Back, no-back, and double sided designs
- Made in the USA
- Quality handcuff restraints included with each bench