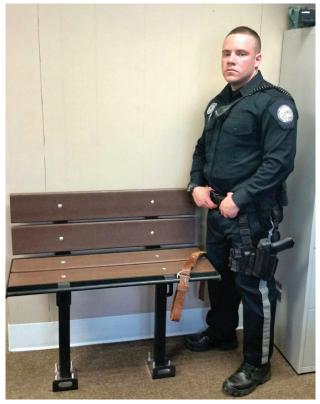

### Looking for a better way to secure prisoners? Shoplifters?

Developed with a retired New Jersey Police Lieutenant, Bluff Prisoner Restraint Benches are manufactured in the USA of all-welded steel and high-density recycled plastic. The easy-to-clean and install Bluff Prisoner Bench provides security for your institution with a durable restraint for your detainees.

#### **Features**

- Sturdy manufactured of all-welded steel
- Secure bolt to the floor with provided hardware
- Easy to Restrain restraint bar stretches to the length of the bench
- Easy to clean Slats and frame can be easily wiped or rinsed
- Customizable color, back, length, bench size options
- Easy to assemble Bolt together design with all mounting hardware included
- Long lasting frame and slats manufactured to withstand years of use

#### **Specifications**

- All-welded powder coated black steel frame
- High-density polyethylene plastic lumber slats available in 7 color options (powder-coated, allsteel design available)
- 3-8 ft standard sizes available
- Standard and ADA widths
- Back, no-back, and double sided designs
- Made in the USA
- Quality handcuff restraints included with each bench