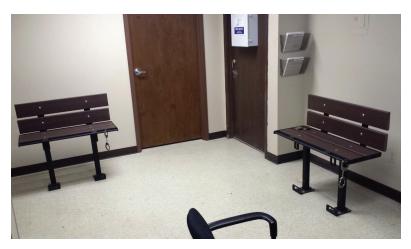

### Looking for a better way to secure prisoners? Shoplifters?

Developed with a retired New Jersey Police Lieutenant, Bluff Prisoner Restraint Benches are manufactured in the USA of all-welded steel and high-density recycled plastic. The easy-to-clean and install Bluff Prisoner Bench provides security for your institution with a durable restraint for your detainees.

#### **Features**

- Sturdy manufactured of all-welded steel
- Secure bolt to the floor with provided hardware
- Easy to Restrain restraint bar stretches to the length of the bench
- Easy to clean Slats and frame can be easily wiped or rinsed
- Customizable color, back, length, bench size options
- Easy to assemble Bolt together design with all mounting hardware included
- Long lasting frame and slats manufactured to withstand years of use

#### **Specifications**

- All-welded powder coated black steel frame
- High-density polyethylene plastic lumber slats available in 7 color options (powder-coated, allsteel design available)
- 3-8 ft standard sizes available
- Standard and ADA widths
- Back, no-back, and double sided designs
- Made in the USA
- Quality handcuff restraints included with each bench