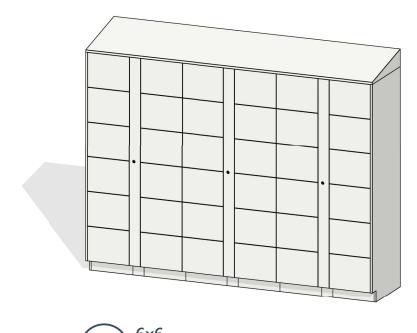

6x3 - Interior

**5** 6x3

- No Kiosk Unit, (6x3)
- 18 Openings

6x3 - Exterior

Project Data

130332-1

**Rental Lockers** 

· Compani