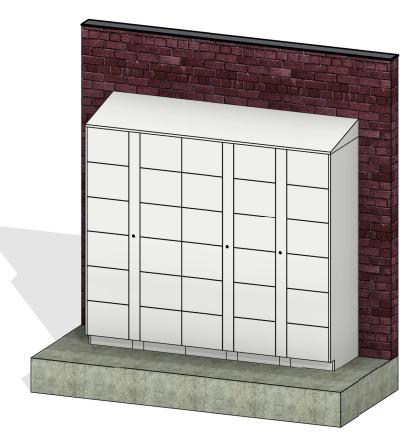

• No Kiosk Unit, (6x5)

• 30 Openings

6x5 - Exterior

**Project** Data

130332-1

**Rental Lockers** 

K

Number