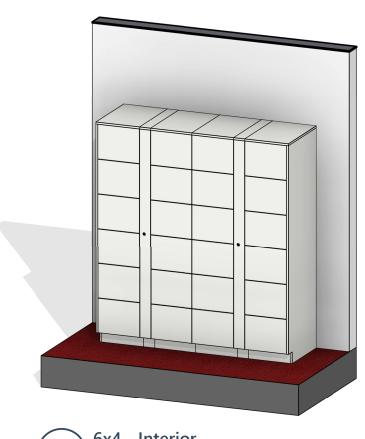

6x4 - Interior

 $(5)^{6x4}$ 

- No Kiosk Unit, (6x4)
- 24 Openings

6x4 - Exterior

Project Data

130332-1

**Rental Lockers** 

K