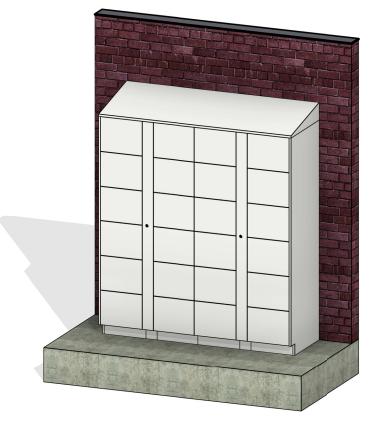

• No Kiosk Unit, (6x5)

• 30 Openings

6x5 - Exterior

**Project** Data

130332-1

**Rental Lockers** 

K

Number