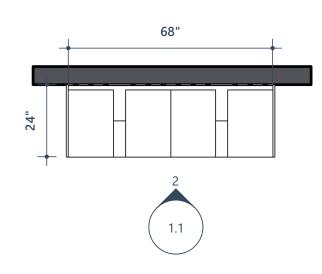

expressly prohibited by law.

Revision schedule

RN Description

Sheet Info

6x3

Sheet Num

1.0

- 6x4
  3/8" = 1'-0"
  - 68"
- 6x4 3/8" = 1'-0"