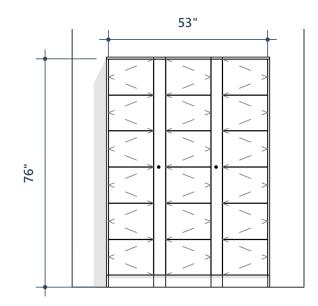

6x3 - Interior

**5** 6x3

- No Kiosk Unit, (6x3)
- 18 Openings

6x3 - Exterior

Project Data

130332-1

**Rental Lockers** 

· Compani