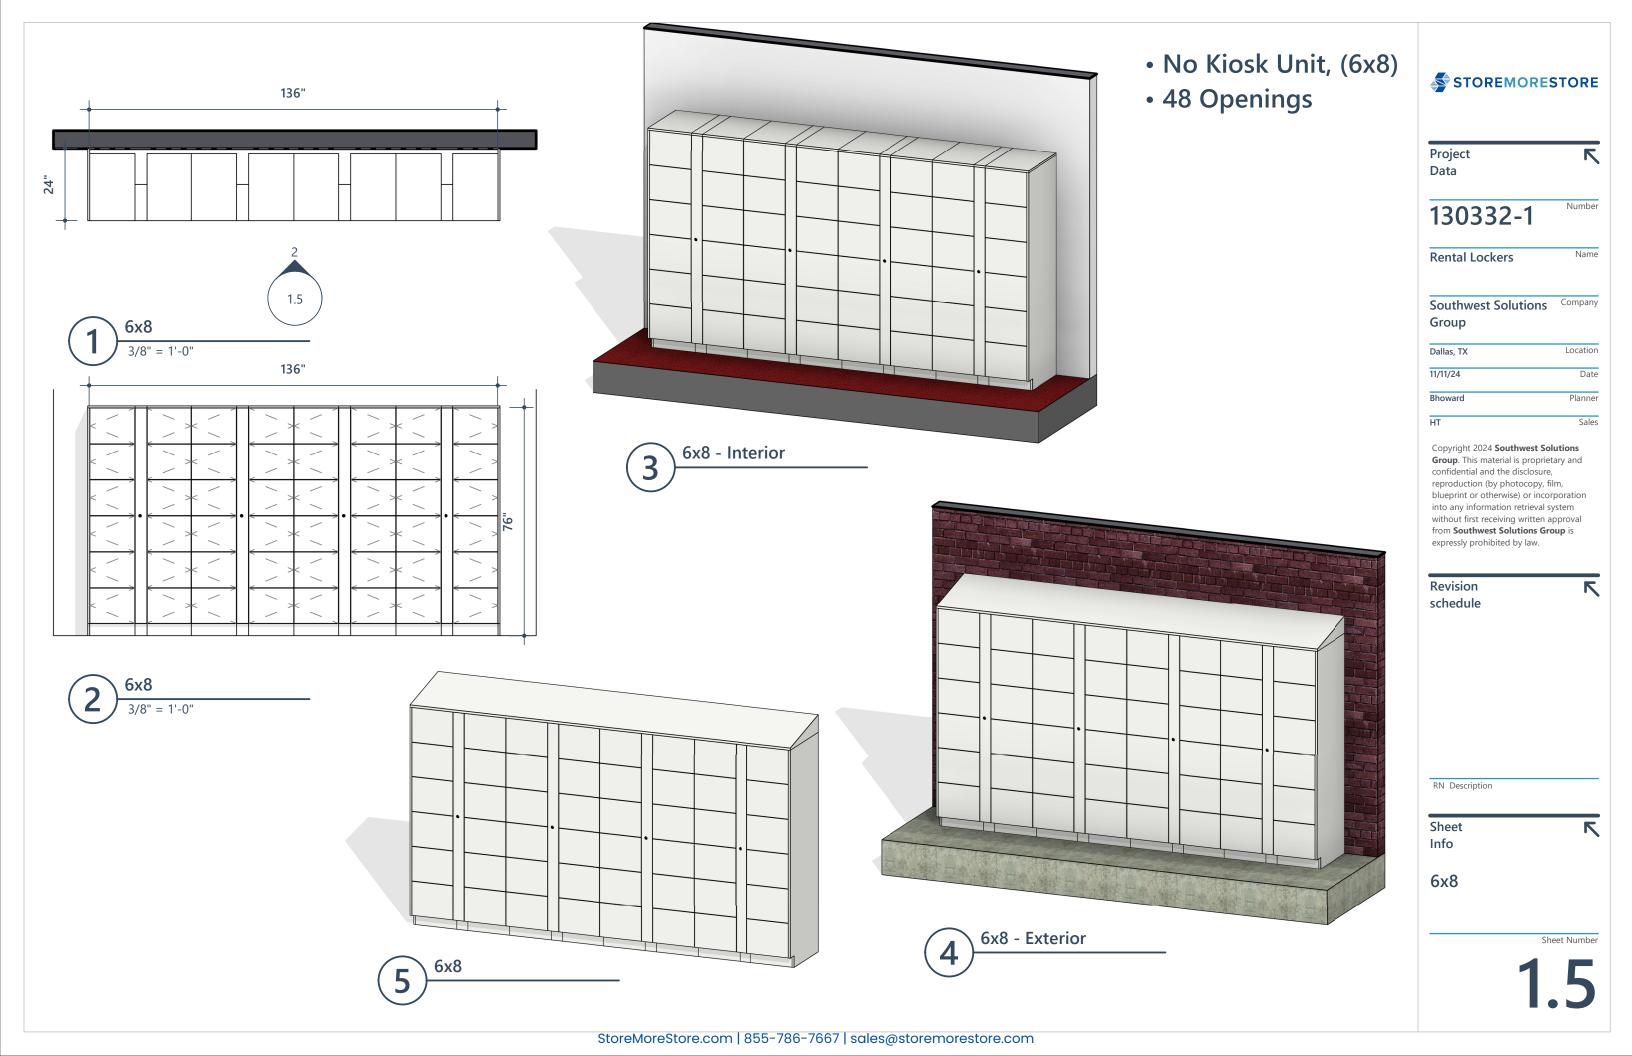

6x3 - Interior

**5** 6x3

- No Kiosk Unit, (6x3)
- 18 Openings

6x3 - Exterior

Project Data

130332-1

**Rental Lockers** 

· Compani

K

Number

Name

Sales

Southwest Solutions Group

Dallas, TX Location

11/11/24 Date

Bhoward Planner

HT

Copyright 2024 **Southwest Solutions Group**. This material is proprietary and confidential and the disclosure, reproduction (by photocopy, film, blueprint or otherwise) or incorporation into any information retrieval system without first receiving written approval from **Southwest Solutions Group** is

expressly prohibited by law.

Revision schedule

RN Description

Sheet Info

6x3

Sheet Num

1.0

- 6x4
  3/8" = 1'-0"
  - 68"
- 6x4 3/8" = 1'-0"