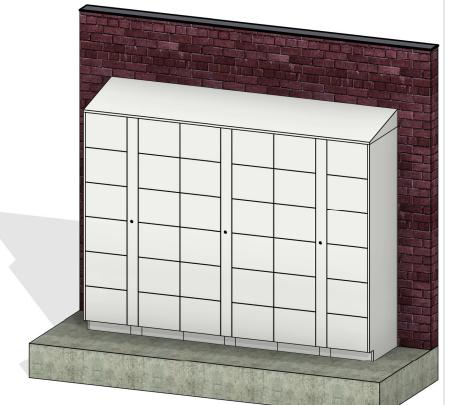

6x3 - Interior

**5** 6x3

- No Kiosk Unit, (6x3)
- 18 Openings

6x3 - Exterior

Project Data

130332-1

**Rental Lockers** 

· Compani