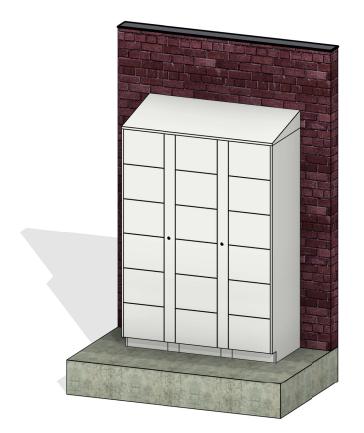

6x3 - Interior

**5** 6x3

- No Kiosk Unit, (6x3)
- 18 Openings

6x3 - Exterior

Project Data

130332-1

**Rental Lockers** 

· Compani