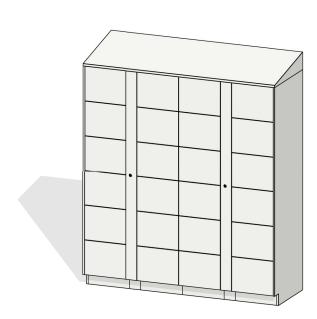

6x4 - Interior

 $(5)^{6x4}$ 

- No Kiosk Unit, (6x4)
- 24 Openings

6x4 - Exterior

Project Data

130332-1

**Rental Lockers** 

K