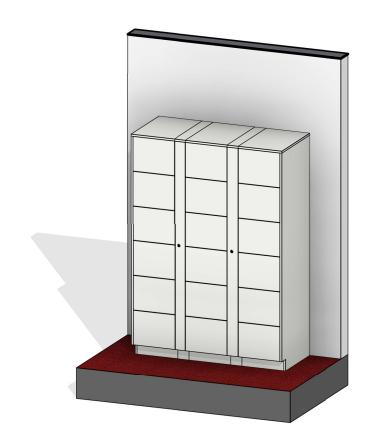

6x3 - Interior

**5** 6x3

- No Kiosk Unit, (6x3)
- 18 Openings

6x3 - Exterior

Project Data

130332-1

**Rental Lockers** 

· Compani