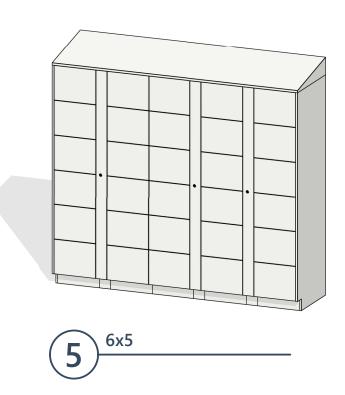

• No Kiosk Unit, (6x5)

• 30 Openings

6x5 - Exterior

**Project** Data

130332-1

**Rental Lockers** 

K

Number