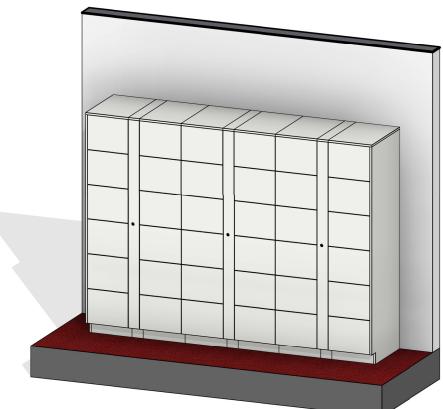

6x3 - Interior

**5** 6x3

- No Kiosk Unit, (6x3)
- 18 Openings

6x3 - Exterior

Project Data

130332-1

**Rental Lockers** 

· Compani