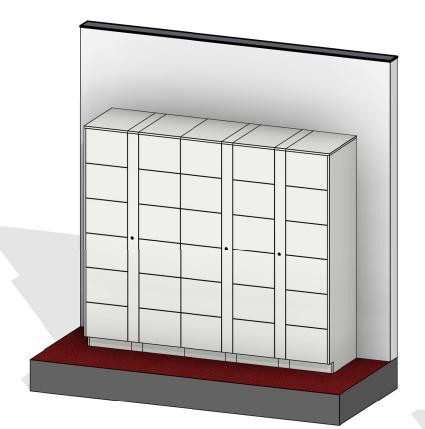

• No Kiosk Unit, (6x5)

• 30 Openings

6x5 - Exterior

**Project** Data

130332-1

**Rental Lockers** 

K

Number