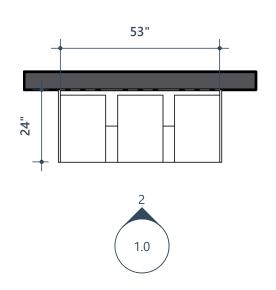

6x3 - Interior

**5** 6x3

- No Kiosk Unit, (6x3)
- 18 Openings

6x3 - Exterior

Project Data

130332-1

**Rental Lockers** 

· Compani