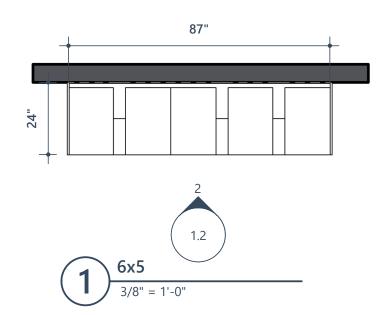

• No Kiosk Unit, (6x5)

• 30 Openings

6x5 - Exterior

**Project** Data

130332-1

**Rental Lockers** 

K

Number

Revision schedule

RN Description

Sheet Info

6x5

- 102"
  - **2** 6x6 3/8" = 1'-0"

6x6 - Interior

• 36 Openings

6x6 - Exterior