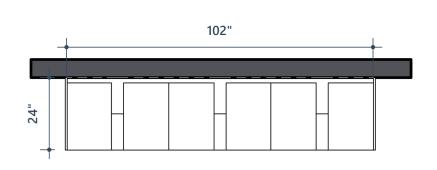

Revision schedule

RN Description

Sheet Info

6x5

- 102"
  - **2** 6x6 3/8" = 1'-0"

6x6 - Interior

• 36 Openings

6x6 - Exterior