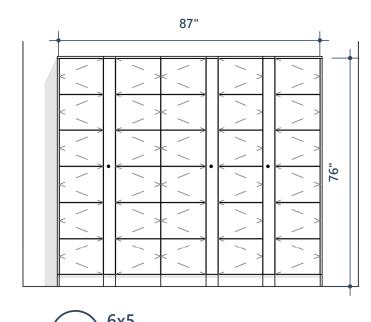

• No Kiosk Unit, (6x5)

• 30 Openings

6x5 - Exterior

**Project** Data

130332-1

**Rental Lockers** 

K

Number

Revision schedule

RN Description

Sheet Info

6x5

- 102"
  - **2** 6x6 3/8" = 1'-0"

6x6 - Interior

• 36 Openings

6x6 - Exterior