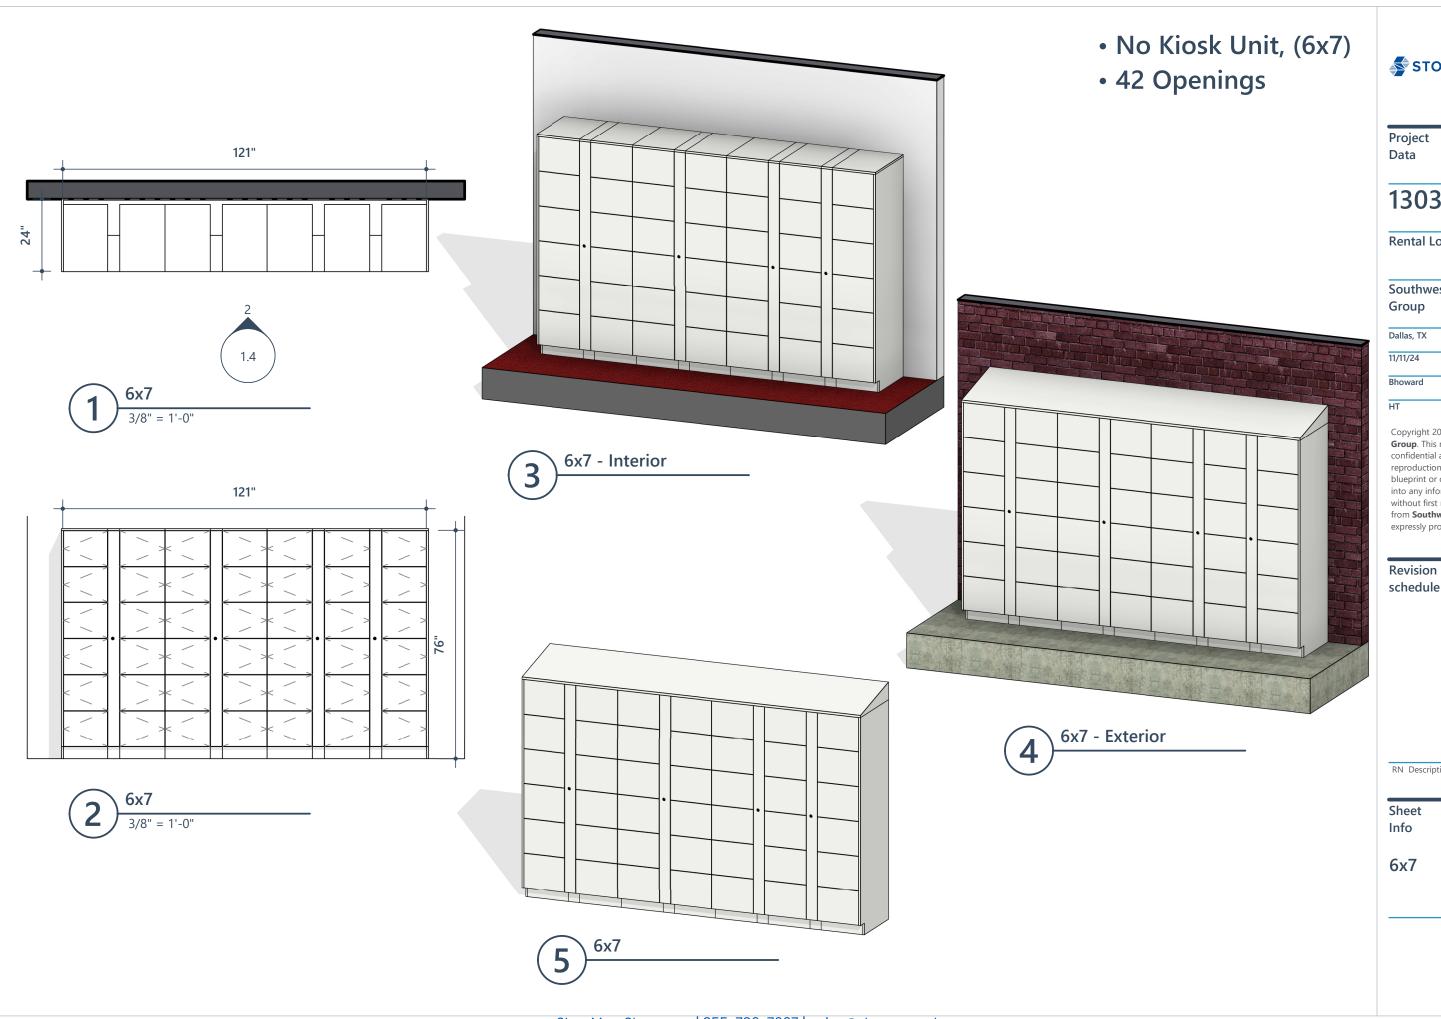

6x3 - Interior

**5** 6x3

- No Kiosk Unit, (6x3)
- 18 Openings

6x3 - Exterior

Project Data

130332-1

**Rental Lockers** 

· Compani