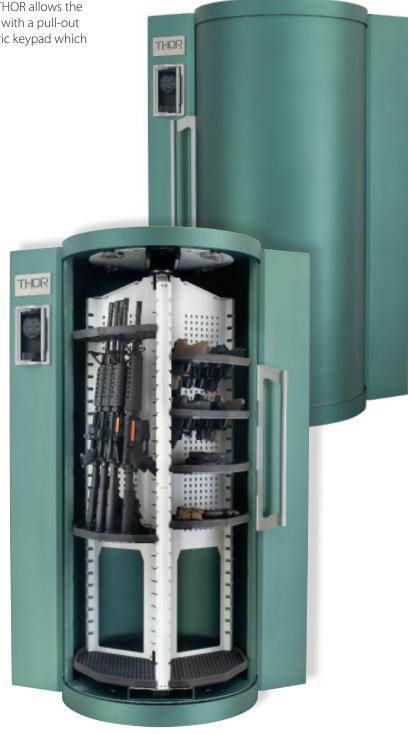

## Thor Specification Sheet SMS-05-V10-THOR

The **THOR** provides the best available Security and Ease of Access for your weapons. The patented locking mechanism is located in the base, inaccessible even for top safe crackers to defeat. The THOR allows the user unrestricted access to all of the stored weapons with a pull-out rotating interior. The THOR is delivered with a bio-metric keypad which allows access in less than 4 seconds.

Dimensions: 72" H x 48"W x 33" D

Weight~1000 pounds

Keypad & lock: Securam (biometric)

Construction: Steel & painted

Bolt down: Yes

Capacity: ≥24 long rifles, ≥100's of hand guns + accessories