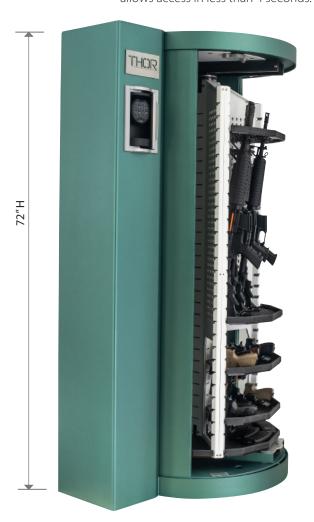

## Thor Specification Sheet SMS-05-V10-THOR

The **THOR** provides the best available Security and Ease of Access for your weapons. The patented locking mechanism is located in the base, inaccessible even for top safe crackers to defeat. The THOR allows the user unrestricted access to all of the stored weapons with a pull-out rotating interior. The THOR is delivered with a bio-metric keypad which allows access in less than 4 seconds.

Dimensions: 72" H x 48"W x 33" D

Weight~1000 pounds

Keypad & lock: Securam (biometric)

Construction: Steel & painted

Bolt down: Yes

Capacity: ≥24 long rifles, ≥100's of hand guns + accessories