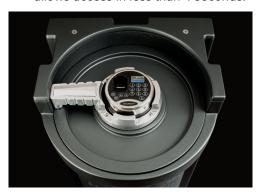

The security of the QVR Series is unparalleled due to the patented locking mechanism located in the base of the unit. A biometric keypad allows access in less than 4 seconds.