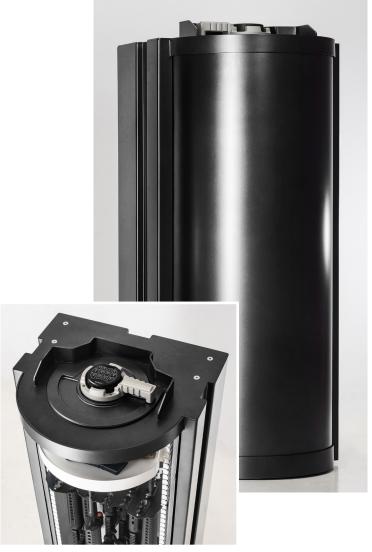

## Quick Access Rifle Safes Specification Sheet SMS-05-V10-QVR

The gun safes series are designed to securely store weapon(s) while providing fast access in case of an emergency. Due to the compact foot-print, the safe can be located anywhere a weapon may be needed in case of an emergency.

The security of the QVR Series is unparalleled due to the patented locking mechanism located in the base of the unit. A biometric keypad allows access in less than 4 seconds.

## **Specifications**

Dimensions: 50"H x 15"Wx 15" D (total footprint is 15"

x 15") Weight~200 pounds Keypad & lock: Securam

Construction & finish: Steel & powder coated

Bolt down capability: Yes

Capacity: 1 long rifle, 2 to 6 hand guns + accessories