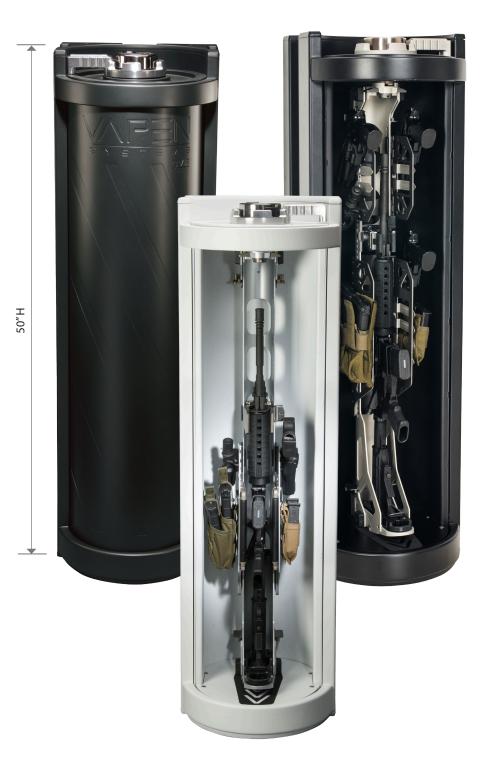

## Quick Access Rifle Safes Specification Sheet SMS-05-V10-QVR

The gun safes series are designed to securely store weapon(s) while providing fast access in case of an emergency. Due to the compact foot-print, the safe can be located anywhere a weapon may be needed in case of an emergency.

The security of the QVR Series is unparalleled due to the patented locking mechanism located in the base of the unit. A biometric keypad allows access in less than 4 seconds.

## **Specifications**

Dimensions: 50"H x 15"Wx 15" D (total footprint is 15"

x 15") Weight~200 pounds Keypad & lock: Securam

Construction & finish: Steel & powder coated

Bolt down capability: Yes

Capacity: 1 long rifle, 2 to 6 hand guns + accessories