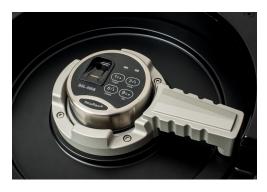

The security of the QVR Series is unparalleled due to the patented locking mechanism located in the base of the unit. A biometric keypad allows access in less than 4 seconds.