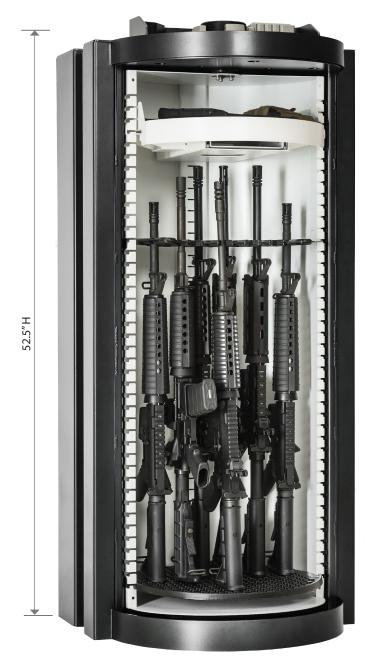

## Quick Access Rifle Safes Specification Sheet SMS-05-V10-QVRT

The gun safes series are designed to securely store weapon(s) while providing fast access in case of an emergency. Due to the compact footprint, the safe can be located anywhere a weapon may be needed in case of an emergency. The security of the QVRT series is unparalleled due to the patented locking mechanism located in the base of the unit. A biometric keypad allows access in less than 4 seconds.

## **Specifications**

Dimensions: 52.5" H x 23.5"W x 22"D (total footprint 23.5" x 22") Weight~400 pounds

Keypad & lock: Securam

Construction & finish: Steel & powder coated

Bolt down: Yes

Capacity: ≥7 long rifles, ≥11 hand guns +

accessories