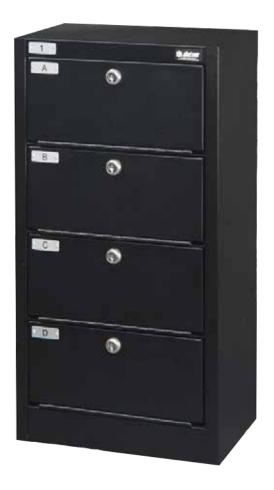

#### **FEATURES**

- Available in 1, 4, or 6 tier versions
- Key, enhanced key, hasp, or digital locks available
- · Can be wall mounted or mounted under a desk
- Mounting lances in the rear of the unit facilitate compatibility with weapons cabinets or personnel lockers
- · Tiers are keyed differently
- Woven mat to protect stored weapon and other items

#### DIMENSIONS

Single Tier Wall/Rack Mounted Lockers

Width: 12"Height: 8"

• Depth: 8"

4 Tier Wall/Rack Mounted Lockers

Width: 12"Height: 23"Depth: 8"

6 Tier Wall/Rack Mounted Lockers

Width: 12"Height: 33"Depth: 8"