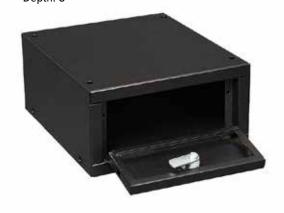

#### DIMENSIONS

Single Tier Wall/Rack Mounted Lockers

Width: 12"Height: 8"

• Depth: 8"

4 Tier Wall/Rack Mounted Lockers

Width: 12"Height: 23"Depth: 8"

6 Tier Wall/Rack Mounted Lockers

Width: 12"Height: 33"Depth: 8"