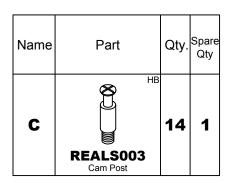

# **PARTS LIST**

| Name | Part                               | Qty. | Spare<br>Qty |
|------|------------------------------------|------|--------------|
| A    | REALSO01 Cam Lock                  | 16   | 1            |
| В    | HB  REALS102SLV Cam Sticker/Silver | 16   | 1            |
| С    | REALS003 Cam Post                  | 16   | 1            |