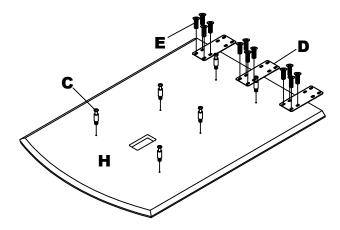

(1) Insert Cams (A) into the Modesty Panel (K) and MNCB Legs (J). Install Cam Posts (C) into threaded inserts in MNCB Legs (J). Attach Modesty Panel (K) to MNCB Legs (J) by turning Cams (A).

Attach Mntg Plates (D) to the underside of adjacent Top (H) using Screws (E). Install Cam Posts (C) into threaded inserts in underside of Top (H).

Place Top (H) onto Leg (J) and Modesty Panel (K) and lock in place by turning Cams (A). Apply MNCB Cam Sticker onto Cams (A) of Legs (J). Apply Cam Stickers/Silver (B) onto Cams (A) of Modesty Panel (K). Insert Grommets into Top holes.