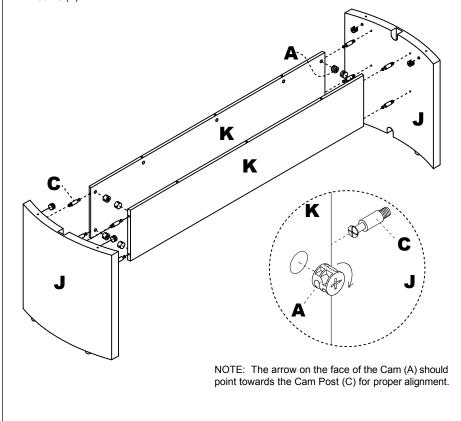

1 Insert Cams (A) into the Modesty Panel (K) and MNCB Legs (J). Install Cam Posts (C) into threaded inserts in MNCB Legs (J). Attach Modesty Panel (K) to MNCB Legs (J) by turning Cams (A).