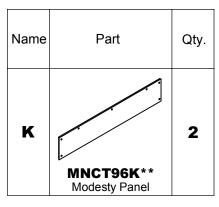

1 Insert Cams (A) into the Modesty Panel (K) and MNCB Legs (J). Install Cam Posts (C) into threaded inserts in MNCB Legs (J). Attach Modesty Panel (K) to MNCB Legs (J) by turning Cams (A).

(1) Insert Cams (A) into the Modesty Panel (K) and MNCB Legs (J). Install Cam Posts (C) into threaded inserts in MNCB Legs (J). Attach Modesty Panel (K) to MNCB Legs (J) by turning Cams (A).

Attach Mntg Plates (D) to the underside of adjacent Top (H) using Screws (E). Install Cam Posts (C) into threaded inserts in underside of Top (H).