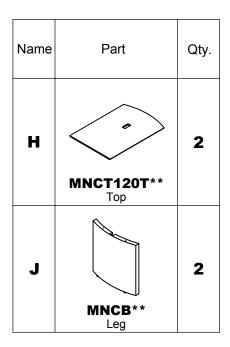

# **PARTS LIST**

\*\*Denotes Color Code

#### NOTE:

- ①. 1/2Top packed in one carton MNCT120T
- ②. 2 Modesty Panels with Hardware packed in one carton MNCT120MPLSLV
- ③. 2 Legs with Hardware packed in one carton MNCB

Items with HB are in hardware box.