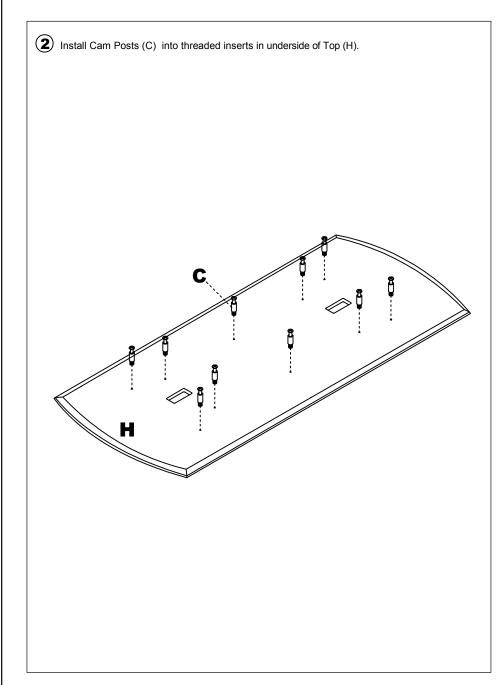

(1) Insert Cams (A) into the Modesty Panel (K) and MNCB Legs (J). Install Cam Posts (C) into threaded inserts in MNCB Legs (J). Attach Modesty Panel (K) to MNCB Legs (J) by turning Cams (A).

Attach Mntg Plates (D) to the underside of adjacent Top (H) using Screws (E). Install Cam Posts (C) into threaded inserts in underside of Top (H).