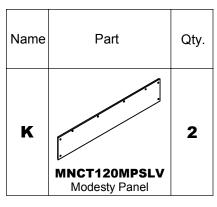

# **PARTS LIST**

| Name | Part                               | Qty. | Spare<br>Qty |
|------|------------------------------------|------|--------------|
| A    | REALSO01 Cam Lock                  | 16   | 1            |
| В    | HB  REALS102SLV Cam Sticker/Silver | 16   | 1            |
| С    | REALS003 Cam Post                  | 16   | 1            |

| Name | Part                | Qty. | Spare<br>Qty |
|------|---------------------|------|--------------|
| D    | REALS036 Mntg Plate | 3    |              |
| E    | REALS043 M6x15mm    | 24   | 1            |
|      | MNCT120HB           |      |              |