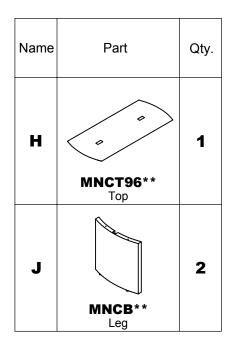

#### NOTE:

- ①. 1 Top and 2 Modesty Panels with Hardware packed in one carton MNCT96
- ②. 2 Legs with Hardware packed in one carton MNCB

Items with HB are in hardware box.

#### NOTE:

- ①. 1/2Top packed in one carton MNCT120T
- ②. 2 Modesty Panels with Hardware packed in one carton MNCT120MPLSLV
- ③. 2 Legs with Hardware packed in one carton MNCB

Items with HB are in hardware box.