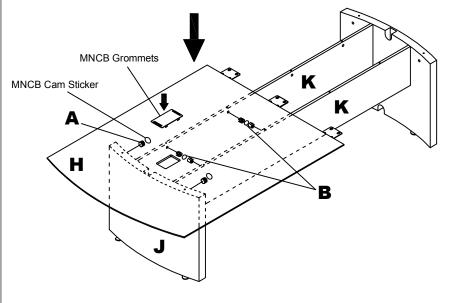

1 Insert Cams (A) into the Modesty Panel (K) and MNCB Legs (J). Install Cam Posts (C) into threaded inserts in MNCB Legs (J). Attach Modesty Panel (K) to MNCB Legs (J) by turning Cams (A).

(1) Insert Cams (A) into the Modesty Panel (K) and MNCB Legs (J). Install Cam Posts (C) into threaded inserts in MNCB Legs (J). Attach Modesty Panel (K) to MNCB Legs (J) by turning Cams (A).

Attach Mntg Plates (D) to the underside of adjacent Top (H) using Screws (E). Install Cam Posts (C) into threaded inserts in underside of Top (H).