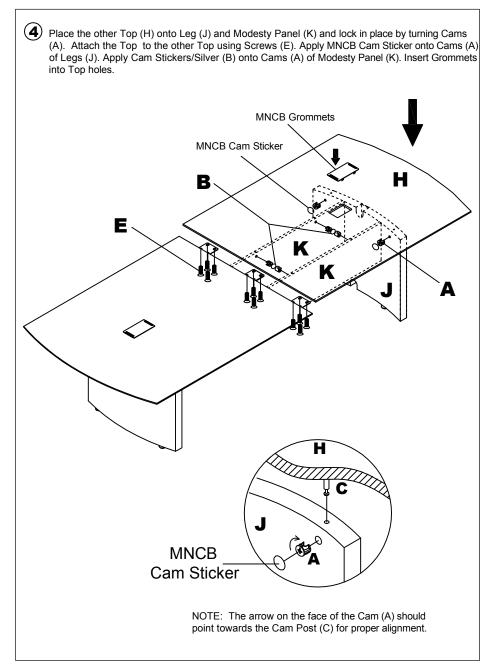

Place Top (H) onto Leg (J) and Modesty Panel (K) and lock in place by turning Cams (A). Apply MNCB Cam Sticker onto Cams (A) of Legs (J). Apply Cam Stickers/Silver (B) onto Cams (A) of Modesty Panel (K). Insert Grommets into Top holes.