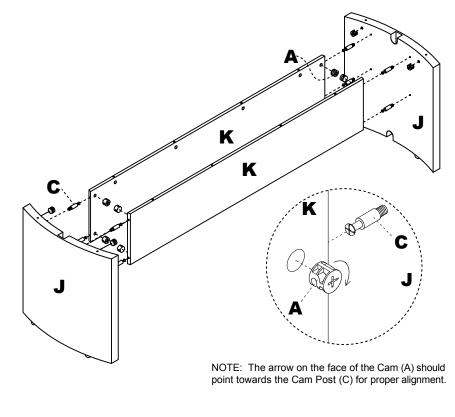

1 Insert Cams (A) into the Modesty Panel (K) and MNCB Legs (J). Install Cam Posts (C) into threaded inserts in MNCB Legs (J). Attach Modesty Panel (K) to MNCB Legs (J) by turning Cams (A).

(1) Insert Cams (A) into the Modesty Panel (K) and MNCB Legs (J). Install Cam Posts (C) into threaded inserts in MNCB Legs (J). Attach Modesty Panel (K) to MNCB Legs (J) by turning Cams (A).

Attach Mntg Plates (D) to the underside of adjacent Top (H) using Screws (E). Install Cam Posts (C) into threaded inserts in underside of Top (H).