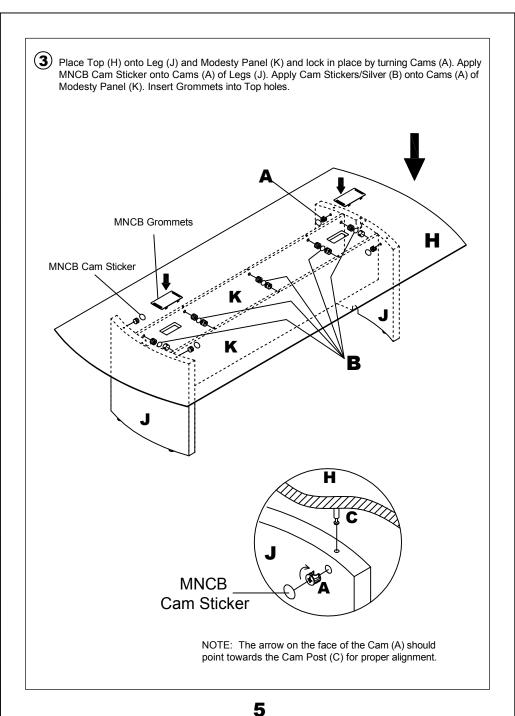

Place Top (H) onto Leg (J) and Modesty Panel (K) and lock in place by turning Cams (A). Apply MNCB Cam Sticker onto Cams (A) of Legs (J). Apply Cam Stickers/Silver (B) onto Cams (A) of Modesty Panel (K). Insert Grommets into Top holes.