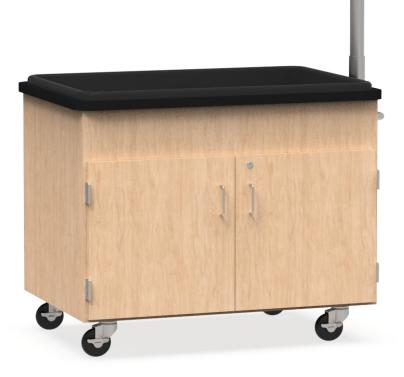

## **HYDROPONIC GROWING CENTER**

SPECS

Base: Constructed of oak or maple hardwood and veneers with an earth-friendly UV finish
Water System: 22 gallon, black, plastic vertical water storage tank. BPA free, UV stabilized polyethylene resin prolongs the life of the tank. Features an 8" lid, and 1" outlet.
Lighting: 100W, full spectrum LED light is mounted on an adjustable height metal arm that houses the wires and electrical cords.
Features: Side handle offer mobility for moving from room to room and cleaning
Feet: 4" heavy-duty, locking casters; Caster weight capacity: #350 ea