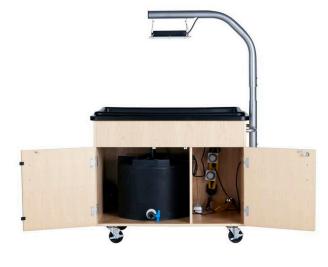

## New Features

- Thicker water containment system is more durable
- Lower water tray for easy access
- Cords are securely housed in a metal adjustable height arm that holds the light
- Electronics are safely stored in a locking cabinet
- New LED full spectrum lighting for optimal plant growth
- Side handle offer mobility for moving from room to room and convenient cleaning

## **HYDROPONIC GROWING CENTER**

SPECS

Base: Constructed of oak or maple hardwood and veneers with an earth-friendly UV finish
Water System: 22 gallon, black, plastic vertical water storage tank. BPA free, UV stabilized polyethylene resin prolongs the life of the tank. Features an 8" lid, and 1" outlet.
Lighting: 100W, full spectrum LED light is mounted on an adjustable height metal arm that houses the wires and electrical cords.
Features: Side handle offer mobility for moving from room to room and cleaning
Feet: 4" heavy-duty, locking casters; Caster weight capacity: #350 ea