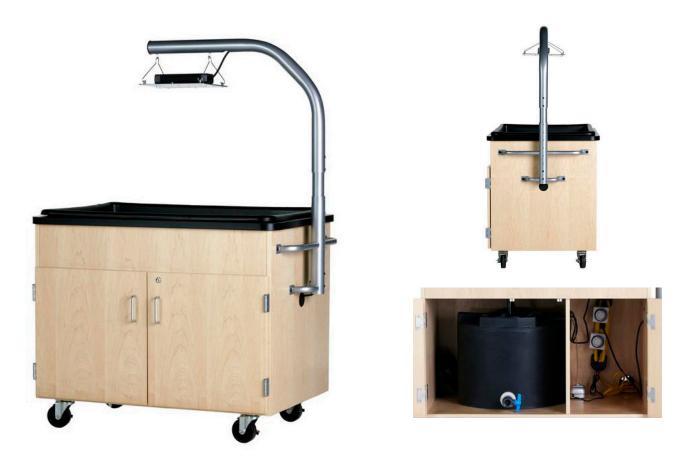

## New Features

- Thicker water containment system is more durable
- Lower water tray for easy access
- Cords are securely housed in a metal adjustable height arm that holds the light
- Electronics are safely stored in a locking cabinet
- New LED full spectrum lighting for optimal plant growth
- Side handle offer mobility for moving from room to room and convenient cleaning

## **HYDROPONIC GROWING CENTER**

SPECS

Base: Constructed of oak or maple hardwood and veneers with an earth-friendly UV finish
Water System: 22 gallon, black, plastic vertical water storage tank. BPA free, UV stabilized polyethylene resin prolongs the life of the tank. Features an 8" lid, and 1" outlet.
Lighting: 100W, full spectrum LED light is mounted on an adjustable height metal arm that houses the wires and electrical cords.
Features: Side handle offer mobility for moving from room to room and cleaning
Feet: 4" heavy-duty, locking casters; Caster weight capacity: #350 ea