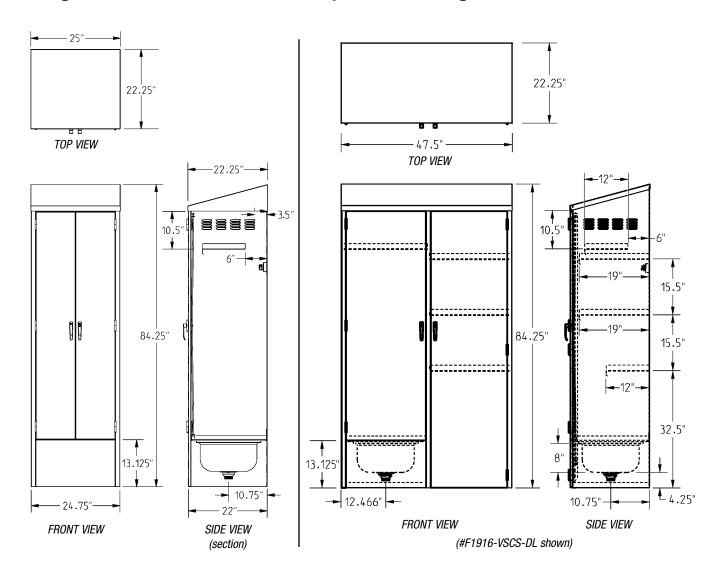

### Features on Single- and Double-Width Cabinets

- Heavy gauge type 430 stainless steel construction.
- One half with mop sink, one half cabinet for relevant storage.
- Storage half of cabinet can accommodate portable mop bucket.
- 20 gauge stainless steel hinged double doors with transverse rod handles featuring keyed locks.
- 16" x 20" x 8" (406 x 508 x 203mm) mop sink featuring large radius corners and 3½" (89mm) NPS stainless steel drain with 2" (51mm) NPS connection.
- Top slanted at a 15° angle.
- Sides are louvered along the top for ventilation.
- Two-pole mop holder.
- Service faucet.
- 30" (762mm) hose and wall mounted bracket.

#### **Features on Single-Width Cabinet**

- 12" (305mm)-wide center shelf is heavy gauge type 430 stainless steel.
- 25" (635mm) side-to-side.

#### **Features on Double-Width Cabinets**

- Three fixed shelves on cabinet side.
- One fixed shelf above mop sink.
- 47½" (1207mm) side-to-side.

## Single- and Double-Width Mop Sink Storage Cabinets

|                                         | width    | length    | weight    |               |
|-----------------------------------------|----------|-----------|-----------|---------------|
| description                             | in. mm   | in. mm    | lbs. kg   | model #       |
| single-width cabinet                    | 22¼″ 565 | 25″ 635   | 375 170.1 | F1916-VSCS    |
| double-width cabinet, mop sink at left  | 22¼″ 565 | 47½″ 1207 | 544 246.7 | F1916-VSCS-DL |
| double-width cabinet, mop sink at right | 22¼″ 565 | 47½″ 1207 | 544 246.7 | F1916-VSCS-DR |