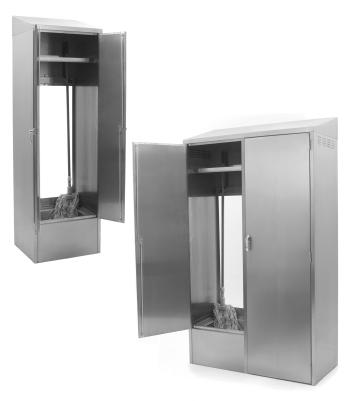

#### MODELS:

- ☐ *F1916-VSCS*
- ☐ F1916-VSCS-DL
- ☐ F1916-VSCS-DR

(mop shown not included)

### Features on Single- and Double-Width Cabinets

- Heavy gauge type 430 stainless steel construction.
- One half with mop sink, one half cabinet for relevant storage.
- Storage half of cabinet can accommodate portable mop bucket.
- 20 gauge stainless steel hinged double doors with transverse rod handles featuring keyed locks.
- 16" x 20" x 8" (406 x 508 x 203mm) mop sink featuring large radius corners and 3½" (89mm) NPS stainless steel drain with 2" (51mm) NPS connection.
- Top slanted at a 15° angle.
- Sides are louvered along the top for ventilation.
- Two-pole mop holder.
- Service faucet.
- 30" (762mm) hose and wall mounted bracket.

#### **Features on Single-Width Cabinet**

- 12" (305mm)-wide center shelf is heavy gauge type 430 stainless steel.
- 25" (635mm) side-to-side.

#### **Features on Double-Width Cabinets**

- Three fixed shelves on cabinet side.
- One fixed shelf above mop sink.
- 47½" (1207mm) side-to-side.