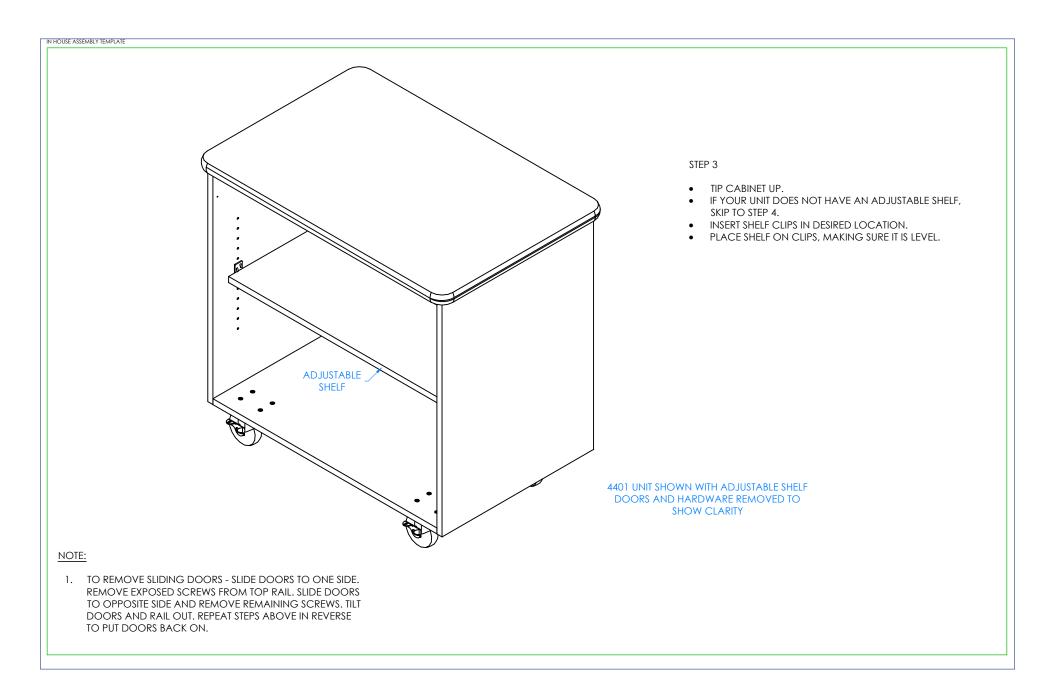

## NOTE:

- 1. COMPONENTS VARY WITH STYLE OF MOBILE CABINET PURCHASED.
- 2. \*\*XX\*\* INDICATES ITEMS THAT MAY NOT COME WITH UNIT (DEPENDING ON MODEL PURCHASED).

 TO REMOVE SLIDING DOORS - SLIDE DOORS TO ONE SIDE. REMOVE EXPOSED SCREWS FROM TOP RAIL. SLIDE DOORS TO OPPOSITE SIDE AND REMOVE REMAINING SCREWS. TILT DOORS AND RAIL OUT. REPEAT STEPS ABOVE IN REVERSE TO PUT DOORS BACK ON.