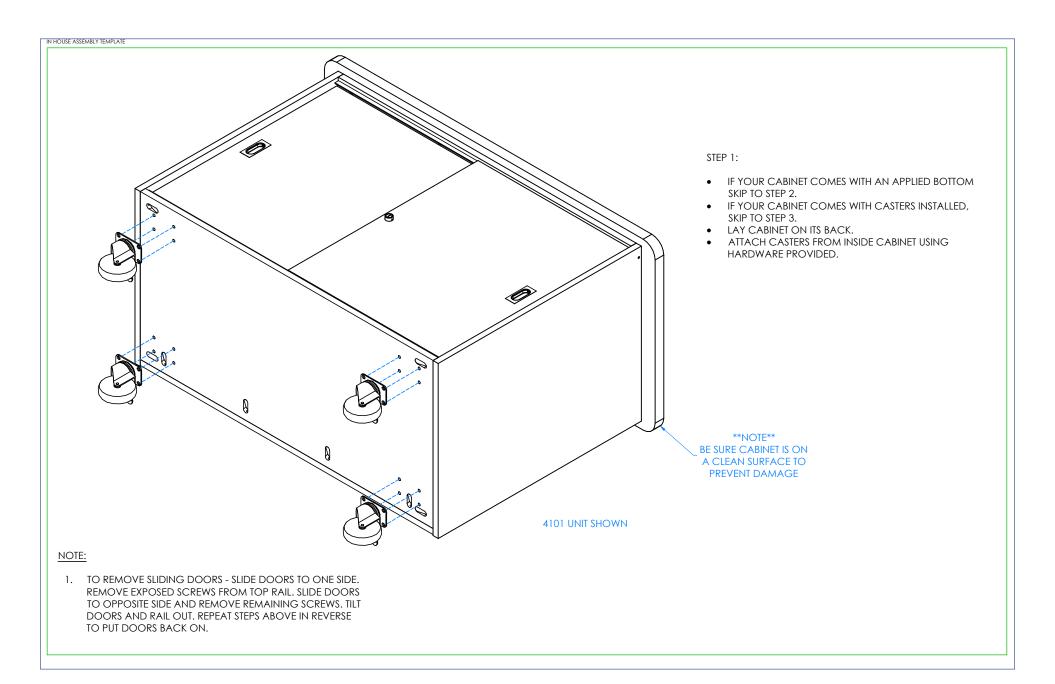

## NOTE:

- 1. COMPONENTS VARY WITH STYLE OF MOBILE CABINET PURCHASED.
- 2. \*\*XX\*\* INDICATES ITEMS THAT MAY NOT COME WITH UNIT (DEPENDING ON MODEL PURCHASED).

 TO REMOVE SLIDING DOORS - SLIDE DOORS TO ONE SIDE. REMOVE EXPOSED SCREWS FROM TOP RAIL. SLIDE DOORS TO OPPOSITE SIDE AND REMOVE REMAINING SCREWS. TILT DOORS AND RAIL OUT. REPEAT STEPS ABOVE IN REVERSE TO PUT DOORS BACK ON.