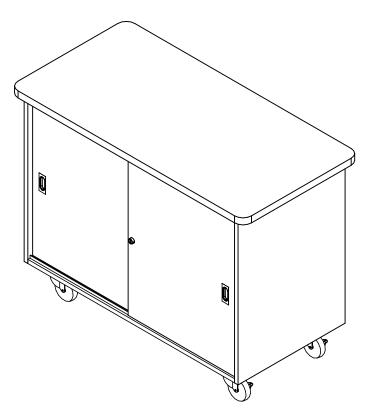

## Mobile Oak Storage Cabinet with Laminate Top SMS-01-V102-5201K

4101, 4401, 4741, 4751, 4701, 4901, 5201, & 5301 SERIES (OAK OR MAPLE) ASSEMBLY INSTRUCTIONS

## NOTE:

1. MODEL VIEWS MAY NOT REPRESENT EXACT MODEL PURCHASED

IN HOUSE ASSEMBLY TEMPLATE

| TOOLS REQUIRED    |  |  |  |
|-------------------|--|--|--|
| ½" WRENCH         |  |  |  |
| ADJUSTABLE PLIERS |  |  |  |
| SCREW DRIVER      |  |  |  |