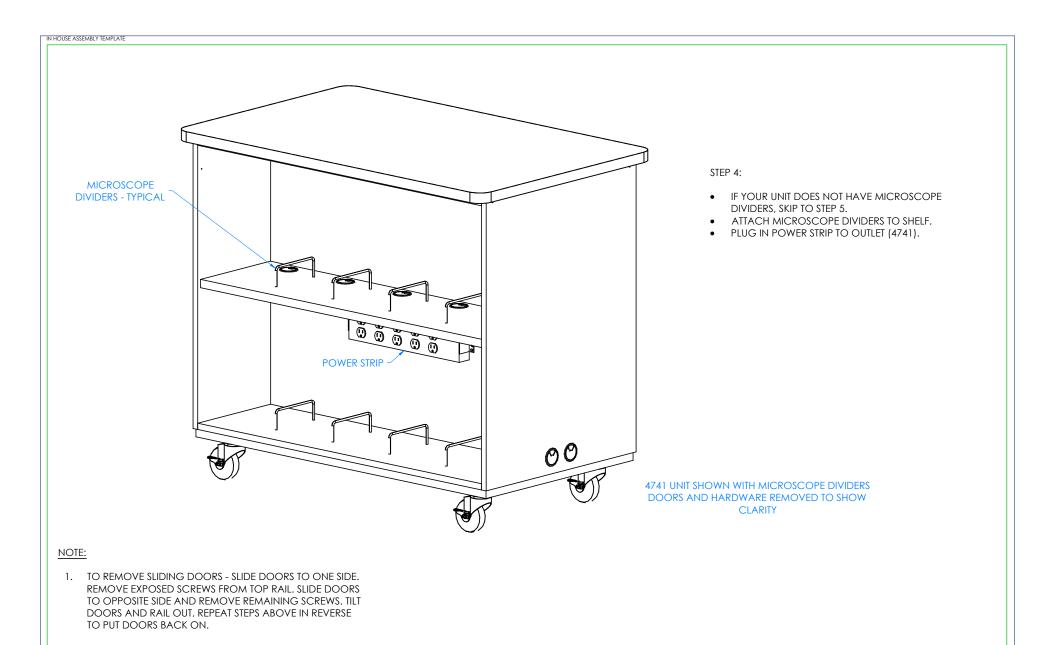

## NOTE:

- 1. COMPONENTS VARY WITH STYLE OF MOBILE CABINET PURCHASED.
- 2. \*\*XX\*\* INDICATES ITEMS THAT MAY NOT COME WITH UNIT (DEPENDING ON MODEL PURCHASED).

 TO REMOVE SLIDING DOORS - SLIDE DOORS TO ONE SIDE. REMOVE EXPOSED SCREWS FROM TOP RAIL. SLIDE DOORS TO OPPOSITE SIDE AND REMOVE REMAINING SCREWS. TILT DOORS AND RAIL OUT. REPEAT STEPS ABOVE IN REVERSE TO PUT DOORS BACK ON.