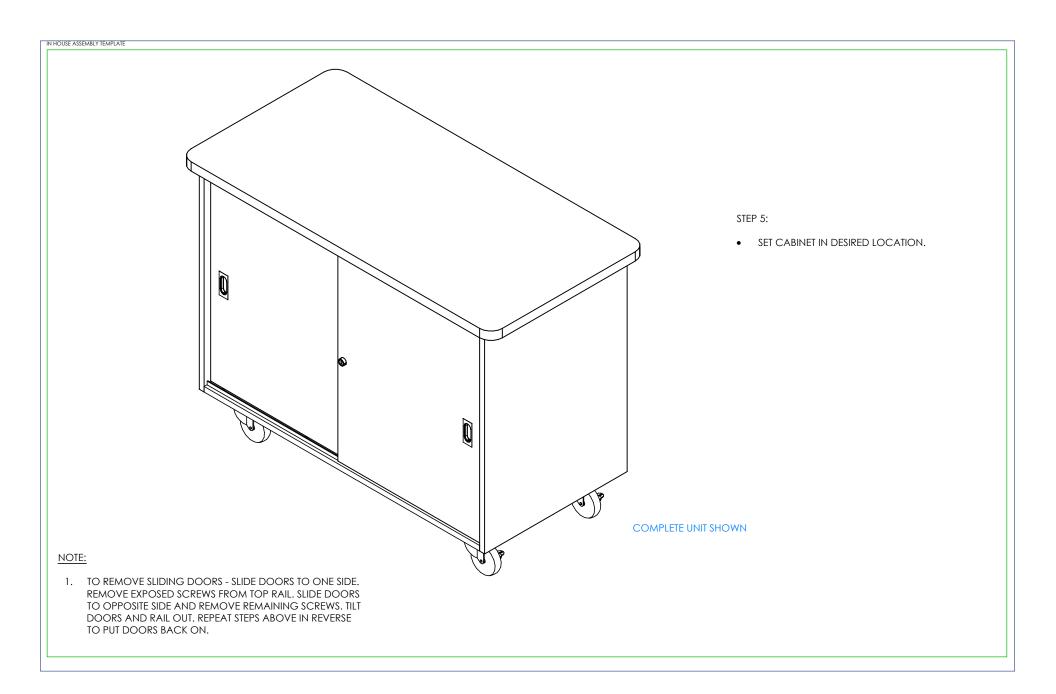

## NOTE:

- 1. COMPONENTS VARY WITH STYLE OF MOBILE CABINET PURCHASED.
- 2. \*\*XX\*\* INDICATES ITEMS THAT MAY NOT COME WITH UNIT (DEPENDING ON MODEL PURCHASED).

 TO REMOVE SLIDING DOORS - SLIDE DOORS TO ONE SIDE. REMOVE EXPOSED SCREWS FROM TOP RAIL. SLIDE DOORS TO OPPOSITE SIDE AND REMOVE REMAINING SCREWS. TILT DOORS AND RAIL OUT. REPEAT STEPS ABOVE IN REVERSE TO PUT DOORS BACK ON.