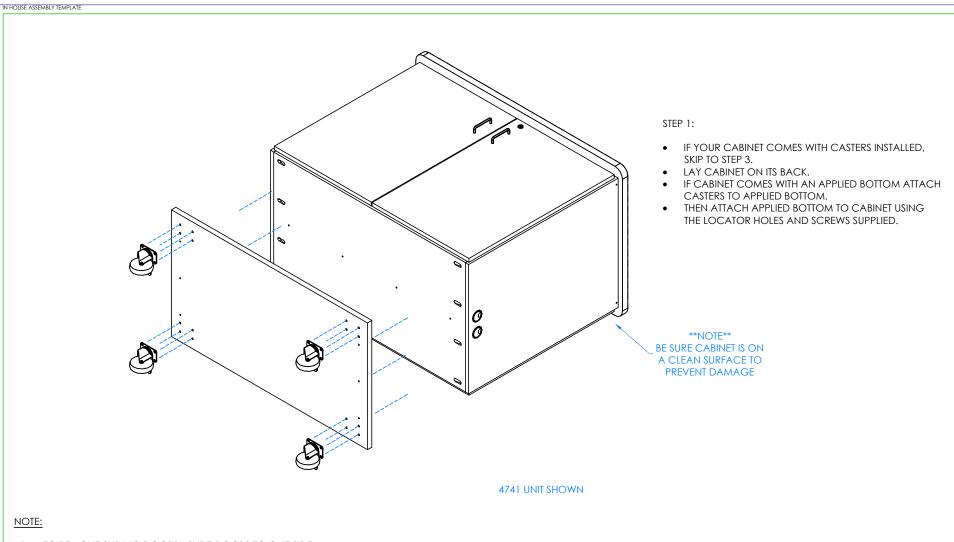

## NOTE:

- 1. COMPONENTS VARY WITH STYLE OF MOBILE CABINET PURCHASED.
- 2. \*\*XX\*\* INDICATES ITEMS THAT MAY NOT COME WITH UNIT (DEPENDING ON MODEL PURCHASED).

 TO REMOVE SLIDING DOORS - SLIDE DOORS TO ONE SIDE. REMOVE EXPOSED SCREWS FROM TOP RAIL. SLIDE DOORS TO OPPOSITE SIDE AND REMOVE REMAINING SCREWS. TILT DOORS AND RAIL OUT. REPEAT STEPS ABOVE IN REVERSE TO PUT DOORS BACK ON.