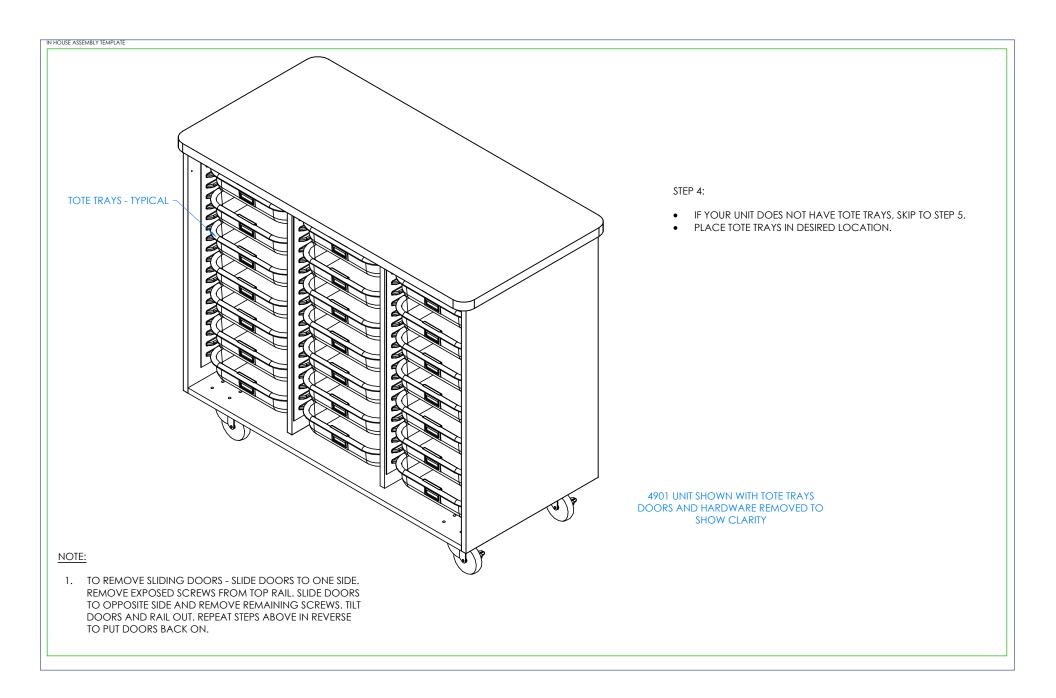

## NOTE:

- 1. COMPONENTS VARY WITH STYLE OF MOBILE CABINET PURCHASED.
- 2. \*\*XX\*\* INDICATES ITEMS THAT MAY NOT COME WITH UNIT (DEPENDING ON MODEL PURCHASED).

 TO REMOVE SLIDING DOORS - SLIDE DOORS TO ONE SIDE. REMOVE EXPOSED SCREWS FROM TOP RAIL. SLIDE DOORS TO OPPOSITE SIDE AND REMOVE REMAINING SCREWS. TILT DOORS AND RAIL OUT. REPEAT STEPS ABOVE IN REVERSE TO PUT DOORS BACK ON.