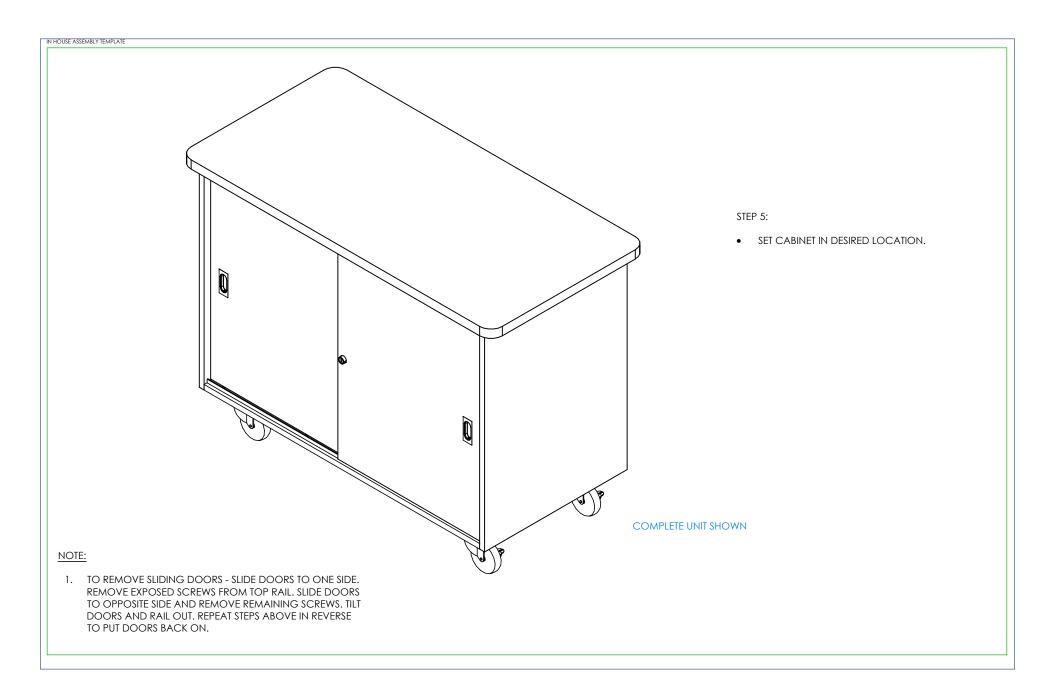

## NOTE:

- 1. COMPONENTS VARY WITH STYLE OF MOBILE CABINET
- PURCHASED.

  2. \*\*XX\*\* INDICATES ITEMS THAT MAY NOT COME WITH UNIT (DEPENDING ON MODEL PURCHASED).

TO PUT DOORS BACK ON.