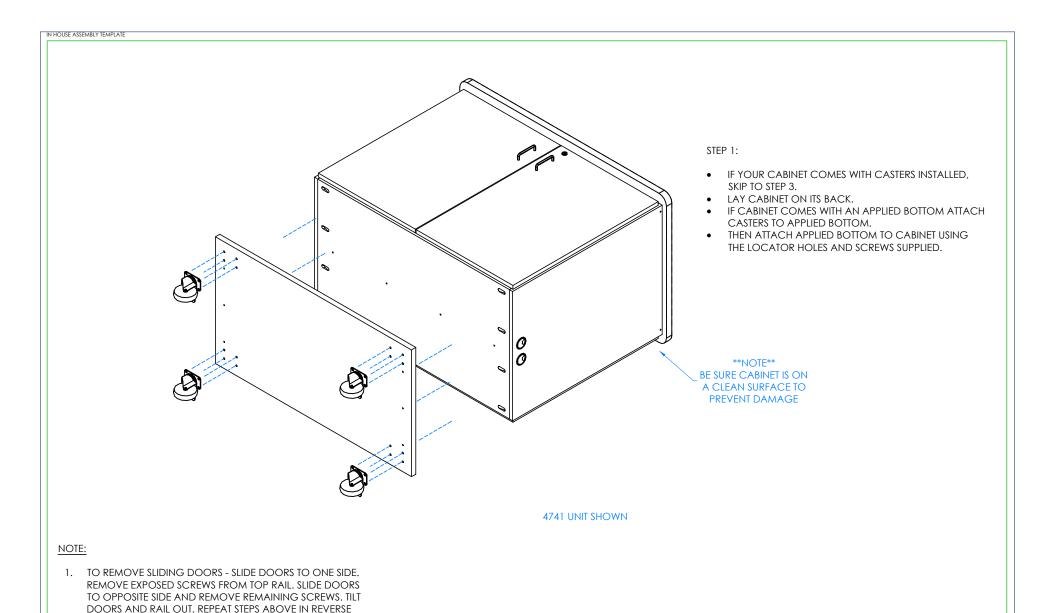

## NOTE:

- 1. COMPONENTS VARY WITH STYLE OF MOBILE CABINET
- PURCHASED.

  2. \*\*XX\*\* INDICATES ITEMS THAT MAY NOT COME WITH UNIT (DEPENDING ON MODEL PURCHASED).

TO PUT DOORS BACK ON.