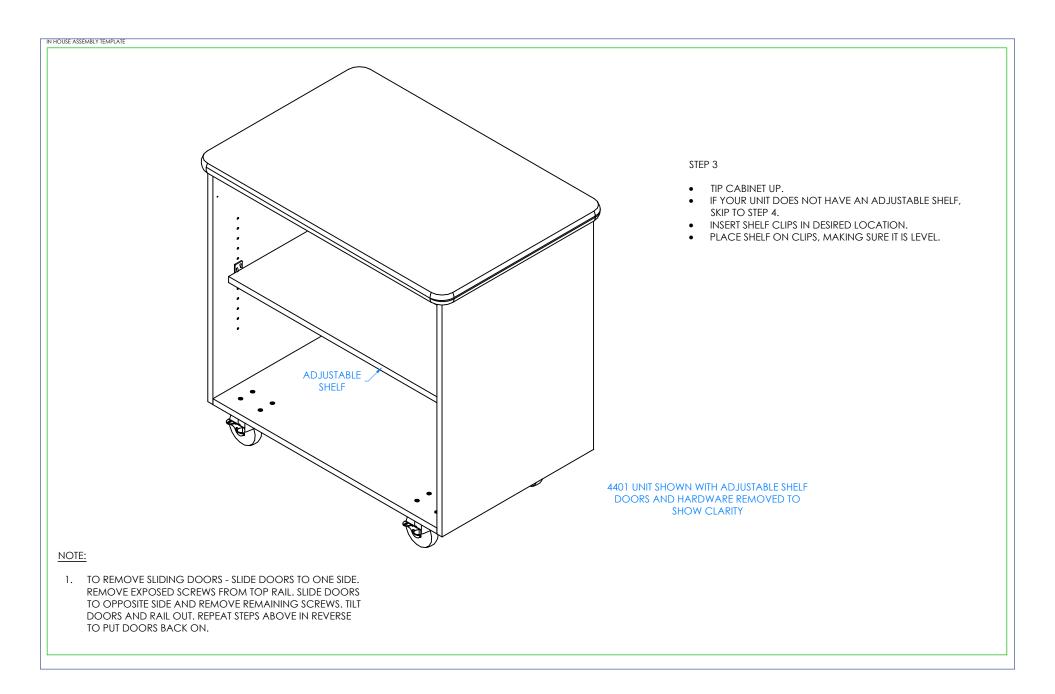

## NOTE:

- 1. COMPONENTS VARY WITH STYLE OF MOBILE CABINET
- PURCHASED.

  2. \*\*XX\*\* INDICATES ITEMS THAT MAY NOT COME WITH UNIT (DEPENDING ON MODEL PURCHASED).

TO PUT DOORS BACK ON.