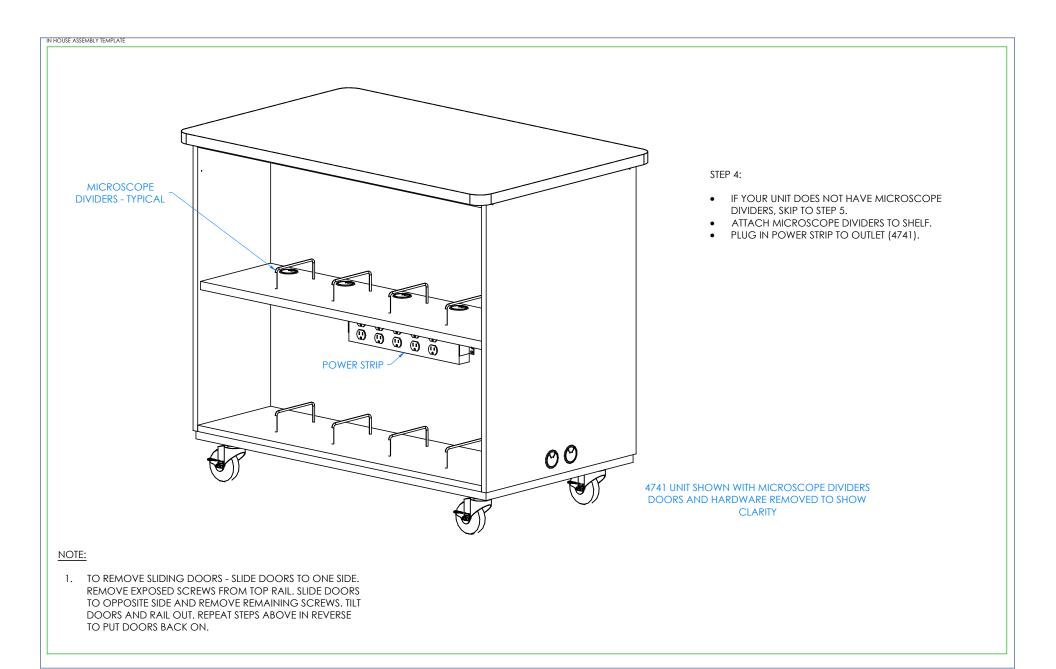

| ASSEMBLY COMPONENTS     |        |                                         |        |  |
|-------------------------|--------|-----------------------------------------|--------|--|
| ITEMS INCLUDED          | PART#  | PART DESCRIPTION                        | QTY    |  |
| CASTERS                 | 100081 | CASTER,4IN SWIVEL TOP PLATE, W/BRAKE    | 4      |  |
| CASTER HARDWARE KIT     | 206509 | CASTER,ASSY,HDWRE,16-SCREWS,<br>16-NUTS | 1      |  |
| **SHELF CLIPS**         | 100027 | SHELF CLIPS,PLASTIC,5MM PIN             | VARIES |  |
| **TOTES**               | 100135 | TOTE TRAY, T-188                        | VARIES |  |
| **MICROSCOPE DIVIDERS** | 100995 | MICROSCOPE DIVIDER,ZINC                 | VARIES |  |

## NOTE:

- 1. COMPONENTS VARY WITH STYLE OF MOBILE CABINET
- PURCHASED.

  2. \*\*XX\*\* INDICATES ITEMS THAT MAY NOT COME WITH UNIT (DEPENDING ON MODEL PURCHASED).

TO PUT DOORS BACK ON.