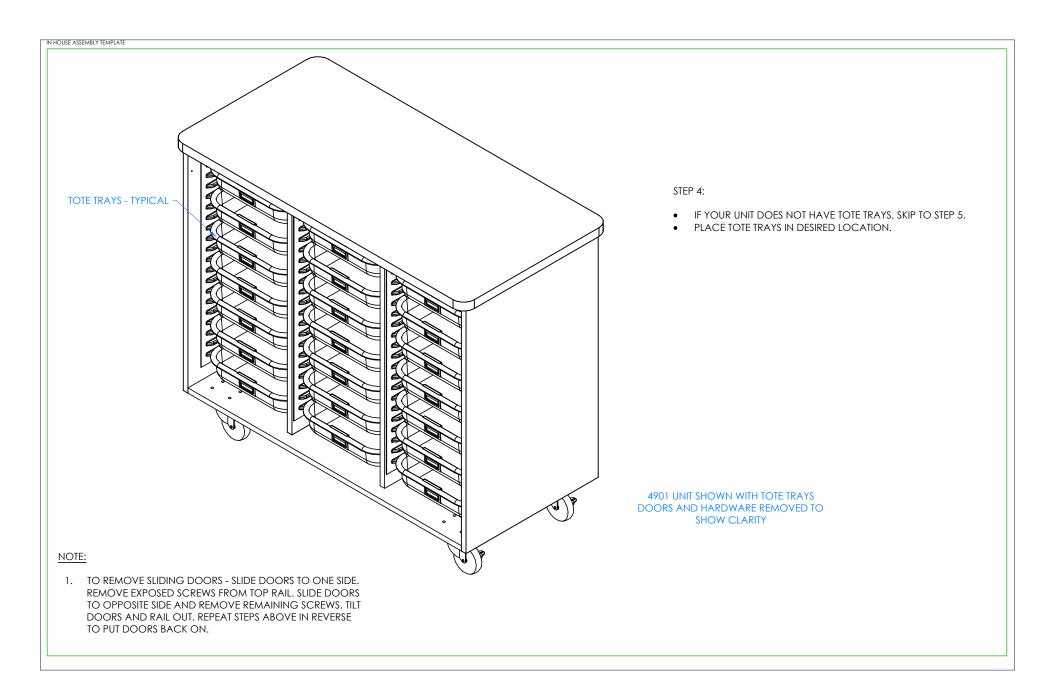

| ASSEMBLY COMPONENTS     |        |                                         |        |  |
|-------------------------|--------|-----------------------------------------|--------|--|
| ITEMS INCLUDED          | PART#  | PART DESCRIPTION                        | QTY    |  |
| CASTERS                 | 100081 | CASTER,4IN SWIVEL TOP PLATE, W/BRAKE    | 4      |  |
| CASTER HARDWARE KIT     | 206509 | CASTER,ASSY,HDWRE,16-SCREWS,<br>16-NUTS | 1      |  |
| **SHELF CLIPS**         | 100027 | SHELF CLIPS,PLASTIC,5MM PIN             | VARIES |  |
| **TOTES**               | 100135 | TOTE TRAY, T-188                        | VARIES |  |
| **MICROSCOPE DIVIDERS** | 100995 | MICROSCOPE DIVIDER,ZINC                 | VARIES |  |

## NOTE:

- 1. COMPONENTS VARY WITH STYLE OF MOBILE CABINET
- PURCHASED.

  2. \*\*XX\*\* INDICATES ITEMS THAT MAY NOT COME WITH UNIT (DEPENDING ON MODEL PURCHASED).

TO PUT DOORS BACK ON.