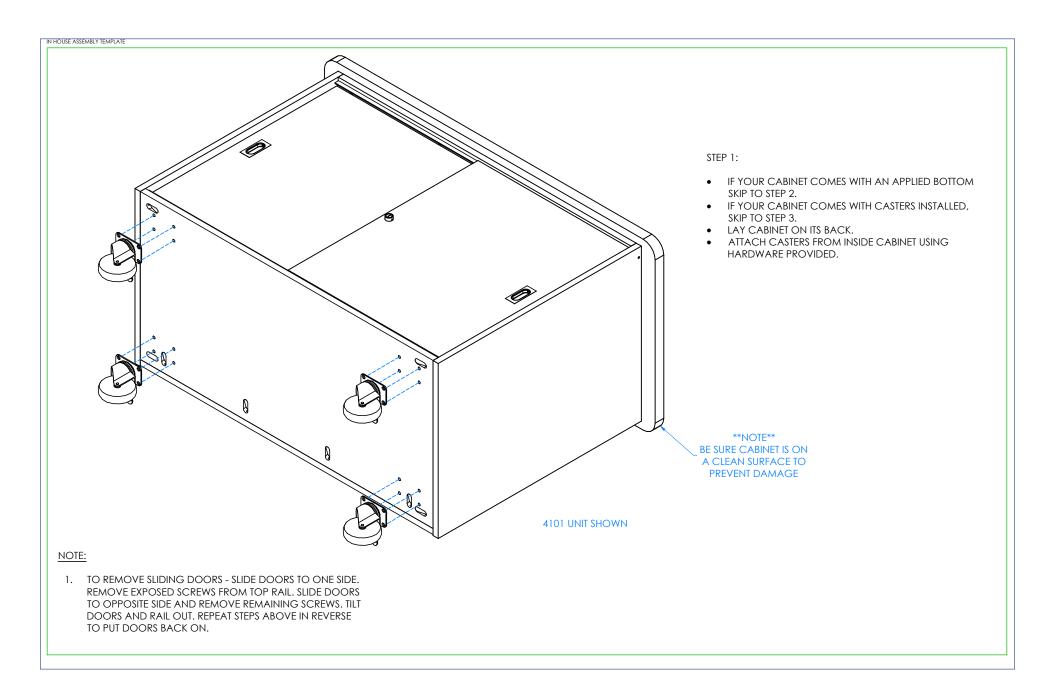

## NOTE:

- 1. COMPONENTS VARY WITH STYLE OF MOBILE CABINET
- PURCHASED.

  2. \*\*XX\*\* INDICATES ITEMS THAT MAY NOT COME WITH UNIT (DEPENDING ON MODEL PURCHASED).

TO PUT DOORS BACK ON.