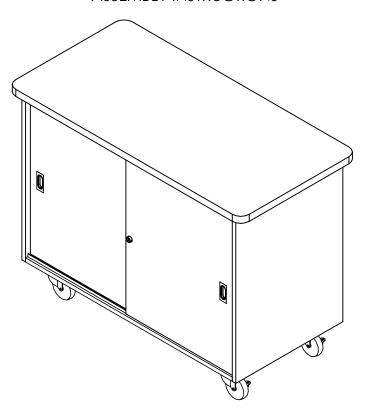

## Microscope Storage Cabinet with Locking Doors SMS-01-V102

4101, 4401, 4741, 4751, 4701, 4901, 5201, & 5301 SERIES (OAK OR MAPLE) ASSEMBLY INSTRUCTIONS

## NOTE:

1. MODEL VIEWS MAY NOT REPRESENT EXACT MODEL PURCHASED

IN HOUSE ASSEMBLY TEMPLATE

| TOOLS REQUIRED    |  |  |  |
|-------------------|--|--|--|
| ½" WRENCH         |  |  |  |
| ADJUSTABLE PLIERS |  |  |  |
| SCREW DRIVER      |  |  |  |