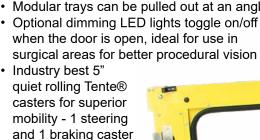

Modular trays can be pulled out at an angle, and "clip-on" locking safety features help minimize the risk of falling trays

Cabinet is delivered fully assembled