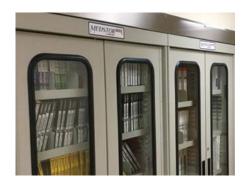

## Half Height Double Column Medical Cabinet

with Glass Double Doors

Shown with

Mobile Cabinet, Half Height, Double Column, Full Panels, Glass Door, Standard Key Lock

For mobile or fixed storage, our versatile medical storage solutions provide high density and secure storage for valuable medical supplies used in surgical procedures. These med carts are designed around the most innovative modular tray system on the market and feature your choice of door style for security and ease of access.