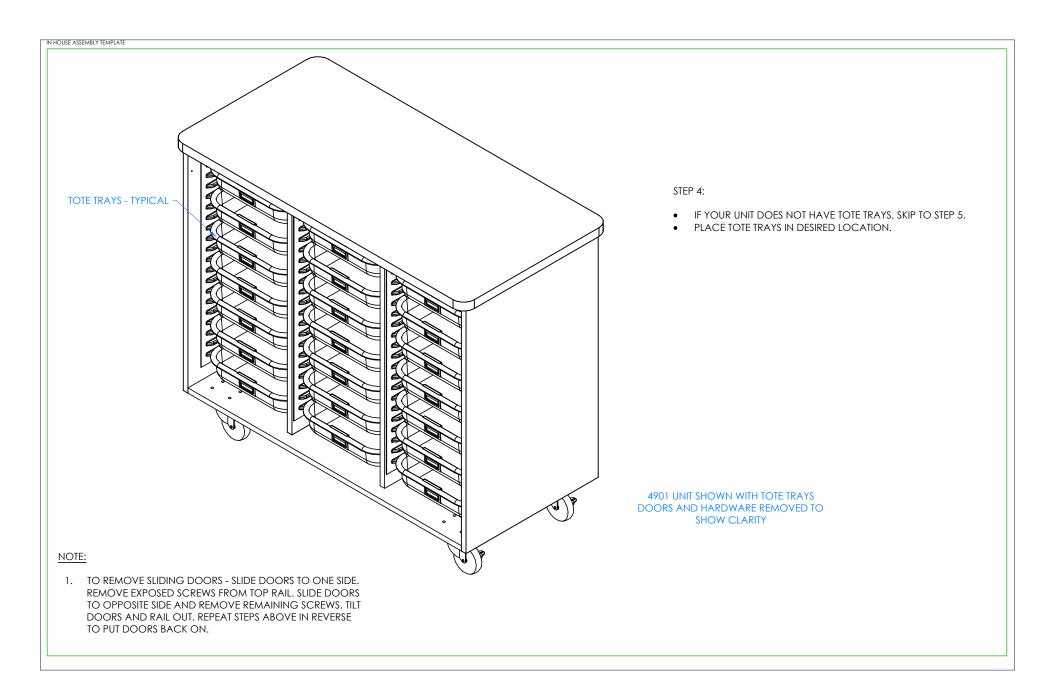

| ASSEMBLY COMPONENTS     |        |                                         |        |  |
|-------------------------|--------|-----------------------------------------|--------|--|
| ITEMS INCLUDED          | PART#  | PART DESCRIPTION                        | QTY    |  |
| CASTERS                 | 100081 | CASTER,4IN SWIVEL TOP PLATE, W/BRAKE    | 4      |  |
| CASTER HARDWARE KIT     | 206509 | CASTER,ASSY,HDWRE,16-SCREWS,<br>16-NUTS | 1      |  |
| **SHELF CLIPS**         | 100027 | SHELF CLIPS,PLASTIC,5MM PIN             | VARIES |  |
| **TOTES**               | 100135 | TOTE TRAY, T-188                        | VARIES |  |
| **MICROSCOPE DIVIDERS** | 100995 | MICROSCOPE DIVIDER,ZINC                 | VARIES |  |

## NOTE:

- 1. COMPONENTS VARY WITH STYLE OF MOBILE CABINET PURCHASED.
- 2. \*\*XX\*\* INDICATES ITEMS THAT MAY NOT COME WITH UNIT (DEPENDING ON MODEL PURCHASED).

TO PUT DOORS BACK ON.