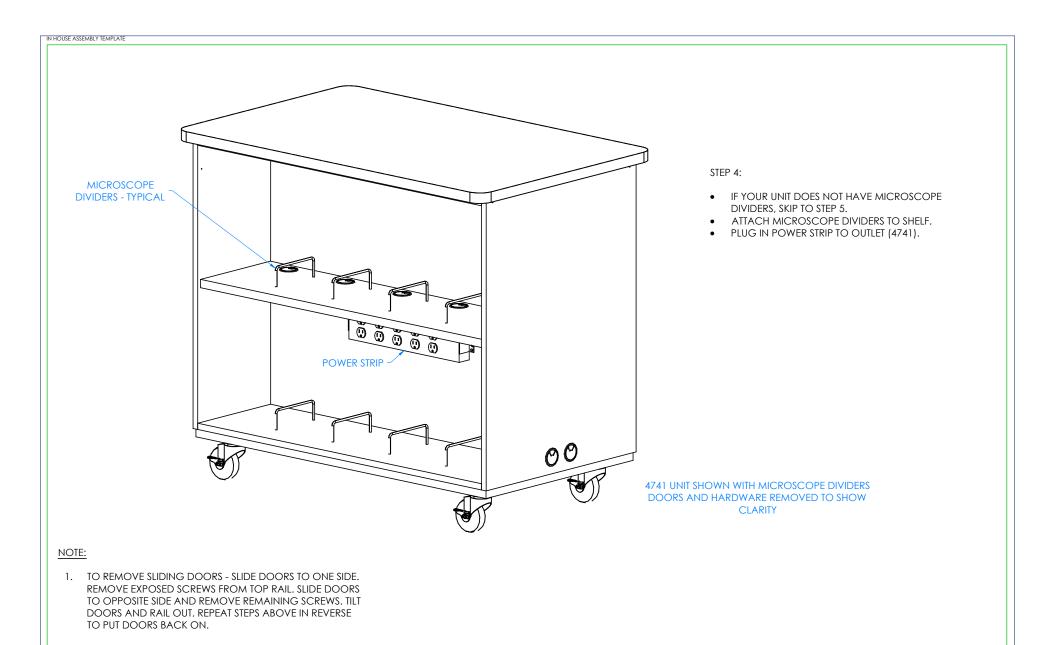

| ASSEMBLY COMPONENTS     |        |                                         |        |  |
|-------------------------|--------|-----------------------------------------|--------|--|
| ITEMS INCLUDED          | PART#  | PART DESCRIPTION                        | QTY    |  |
| CASTERS                 | 100081 | CASTER,4IN SWIVEL TOP PLATE, W/BRAKE    | 4      |  |
| CASTER HARDWARE KIT     | 206509 | CASTER,ASSY,HDWRE,16-SCREWS,<br>16-NUTS | 1      |  |
| **SHELF CLIPS**         | 100027 | SHELF CLIPS,PLASTIC,5MM PIN             | VARIES |  |
| **TOTES**               | 100135 | TOTE TRAY, T-188                        | VARIES |  |
| **MICROSCOPE DIVIDERS** | 100995 | MICROSCOPE DIVIDER,ZINC                 | VARIES |  |

## NOTE:

- 1. COMPONENTS VARY WITH STYLE OF MOBILE CABINET PURCHASED.
- 2. \*\*XX\*\* INDICATES ITEMS THAT MAY NOT COME WITH UNIT (DEPENDING ON MODEL PURCHASED).

TO PUT DOORS BACK ON.