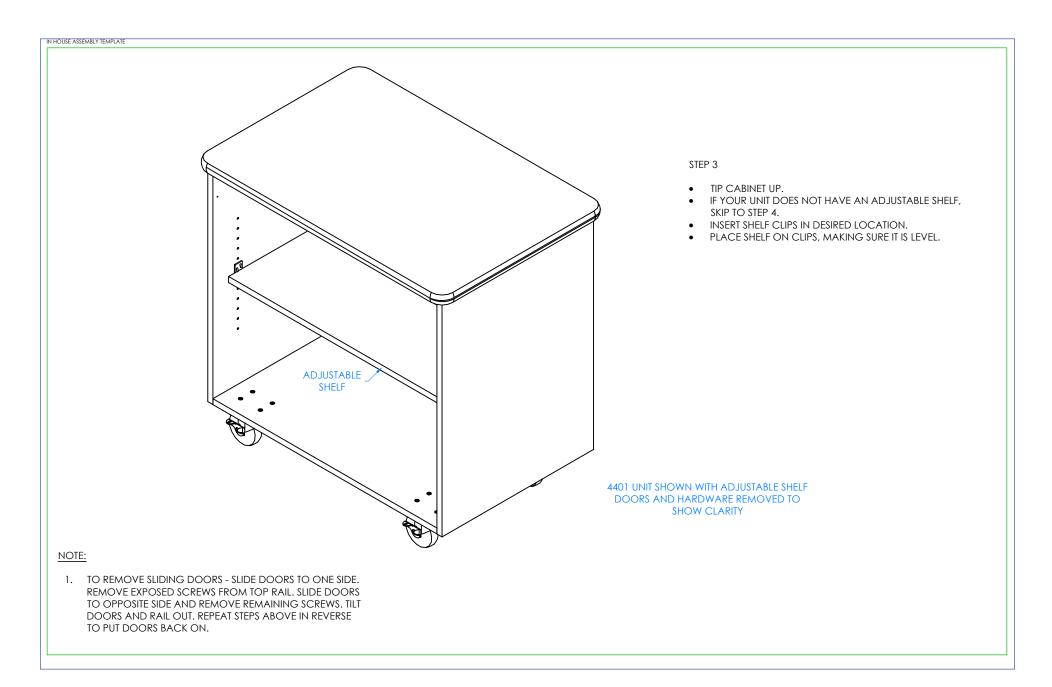

IN HOUSE ASSEMBLY TEMPLAT

## NOTE:

- 1. COMPONENTS VARY WITH STYLE OF MOBILE CABINET PURCHASED.
- 2. \*\*XX\*\* INDICATES ITEMS THAT MAY NOT COME WITH UNIT (DEPENDING ON MODEL PURCHASED).

TO PUT DOORS BACK ON.