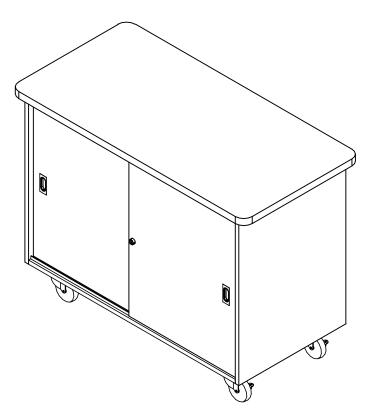

## Compact Rolling Oak Storage Cabinet with Locking Doors SMS-01-V102

4101, 4401, 4741, 4751, 4701, 4901, 5201, & 5301 SERIES (OAK OR MAPLE) ASSEMBLY INSTRUCTIONS

## NOTE:

1. MODEL VIEWS MAY NOT REPRESENT EXACT MODEL PURCHASED

IN HOUSE ASSEMBLY TEMPLATE

| TOOLS REQUIRED    |  |  |  |
|-------------------|--|--|--|
| ½" WRENCH         |  |  |  |
| ADJUSTABLE PLIERS |  |  |  |
| SCREW DRIVER      |  |  |  |