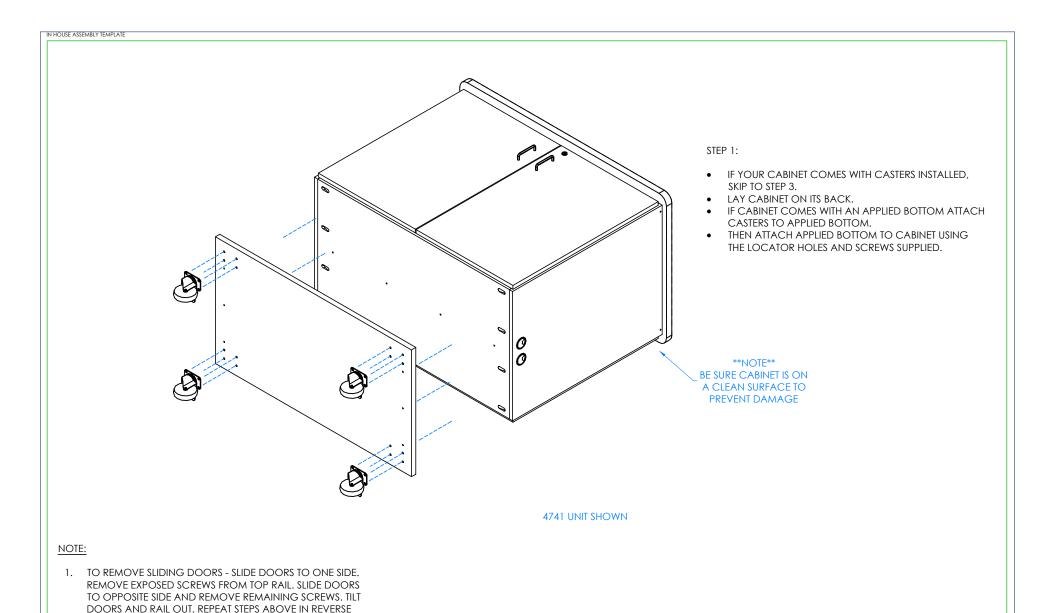

IN HOUSE ASSEMBLY TEMPLAT

## NOTE:

- 1. COMPONENTS VARY WITH STYLE OF MOBILE CABINET PURCHASED.
- 2. \*\*XX\*\* INDICATES ITEMS THAT MAY NOT COME WITH UNIT (DEPENDING ON MODEL PURCHASED).

TO PUT DOORS BACK ON.