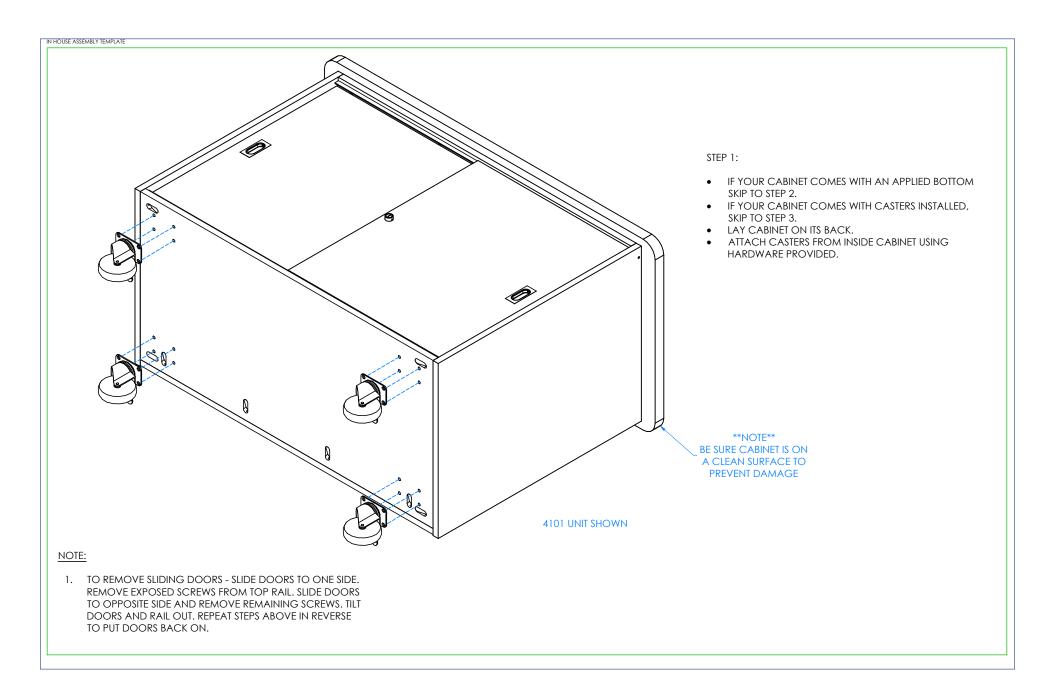

IN HOUSE ASSEMBLY TEMPLAT

## NOTE:

- 1. COMPONENTS VARY WITH STYLE OF MOBILE CABINET PURCHASED.
- 2. \*\*XX\*\* INDICATES ITEMS THAT MAY NOT COME WITH UNIT (DEPENDING ON MODEL PURCHASED).

TO PUT DOORS BACK ON.