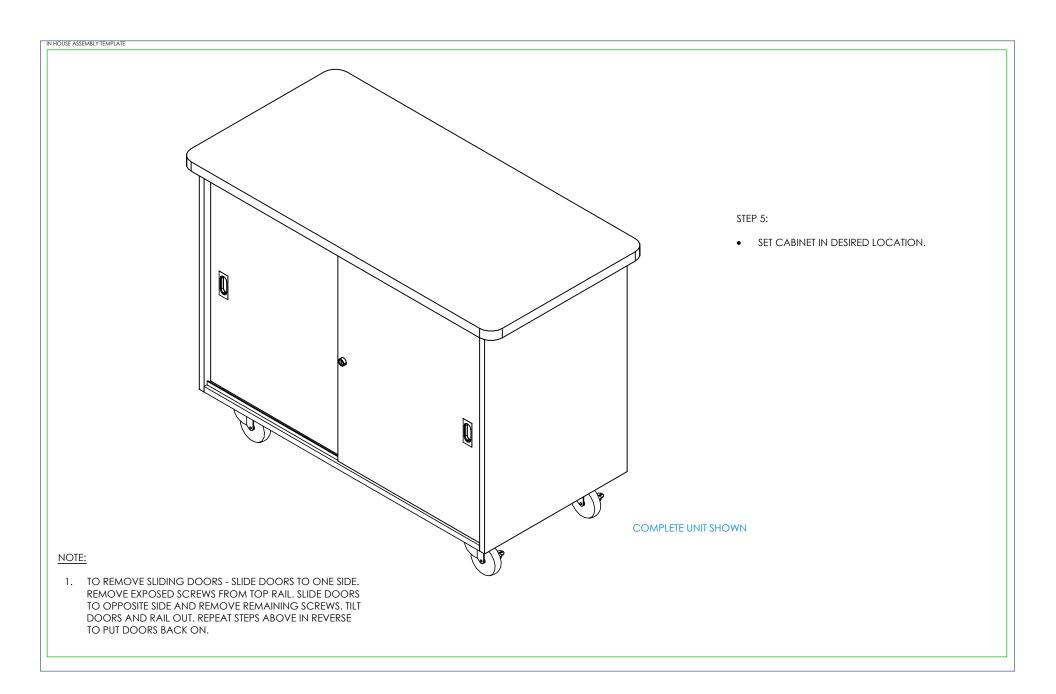

## NOTE:

1. MODEL VIEWS MAY NOT REPRESENT EXACT MODEL PURCHASED

IN HOUSE ASSEMBLY TEMPLATE

| TOOLS REQUIRED    |  |  |  |
|-------------------|--|--|--|
| ½" WRENCH         |  |  |  |
| ADJUSTABLE PLIERS |  |  |  |
| SCREW DRIVER      |  |  |  |